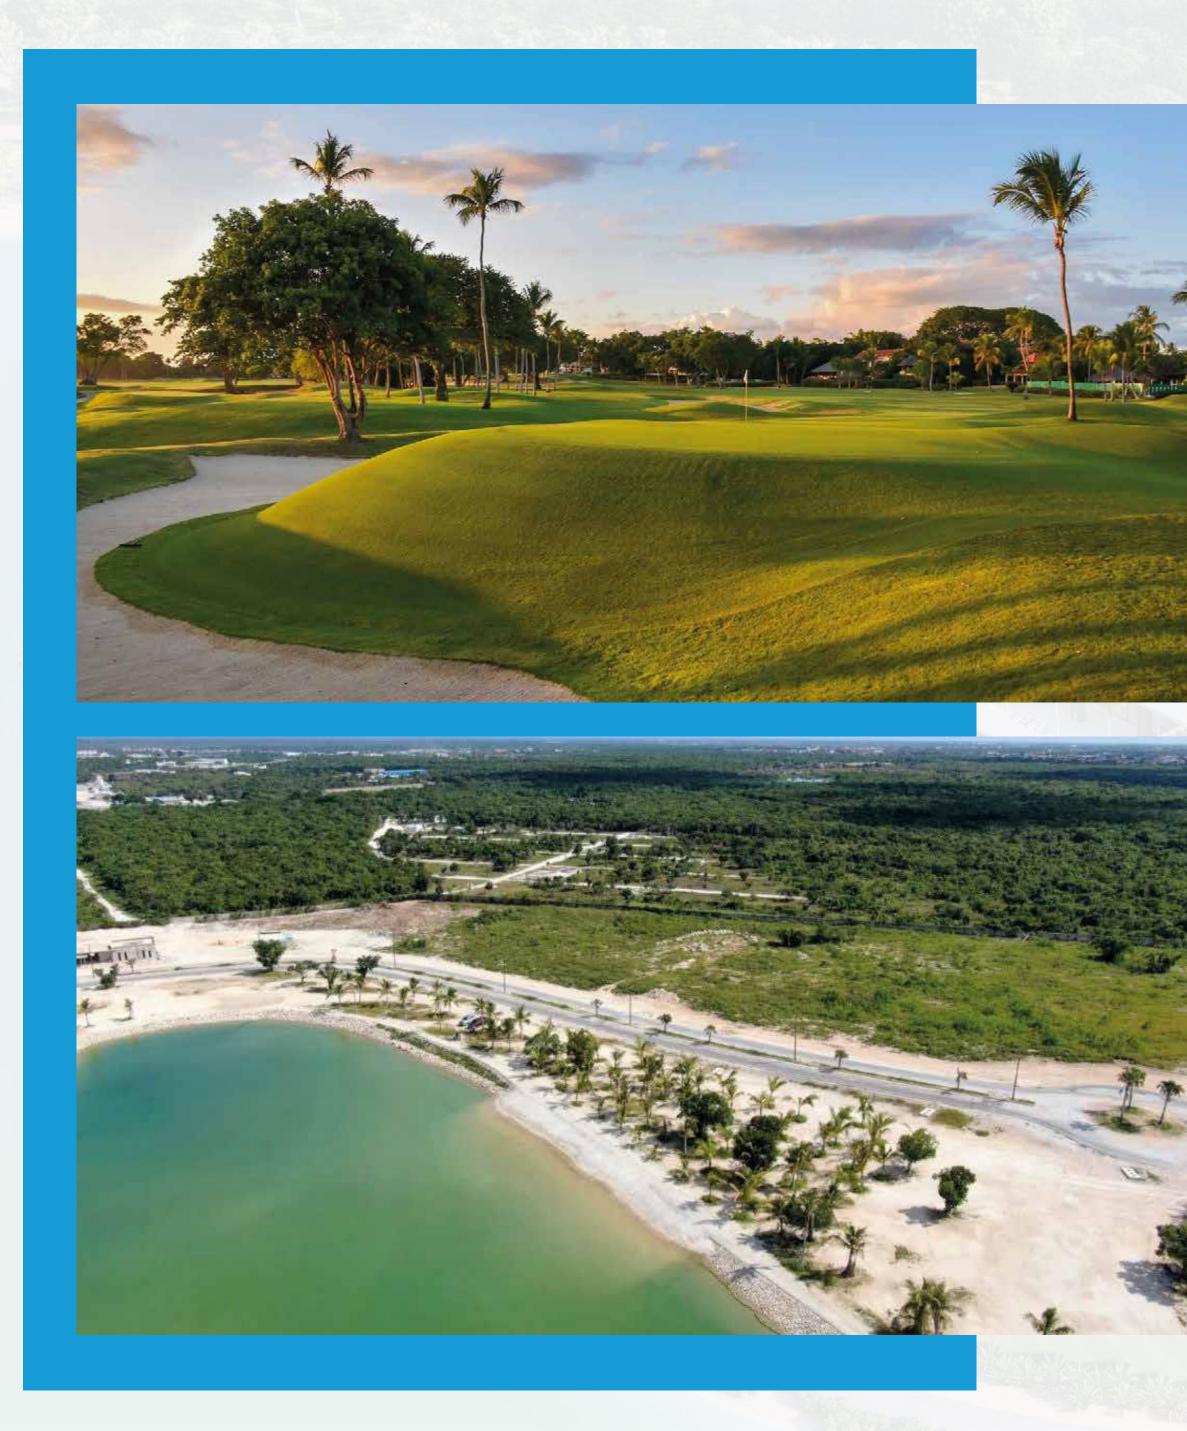

# AMENITIES OF VISTA CANA

3

9-HOLE ILLUMINATED GOLF COURSE.

FRESH AND SALT WATER LAKES FOR RELAXING, SWIMMING AND WATER SPORTS.

GREEN AREAS WITH ECOLOGICAL CIRCUITS.

PATHS FOR THE PRACTICE OF RUNNING.

SPORT FISHING.