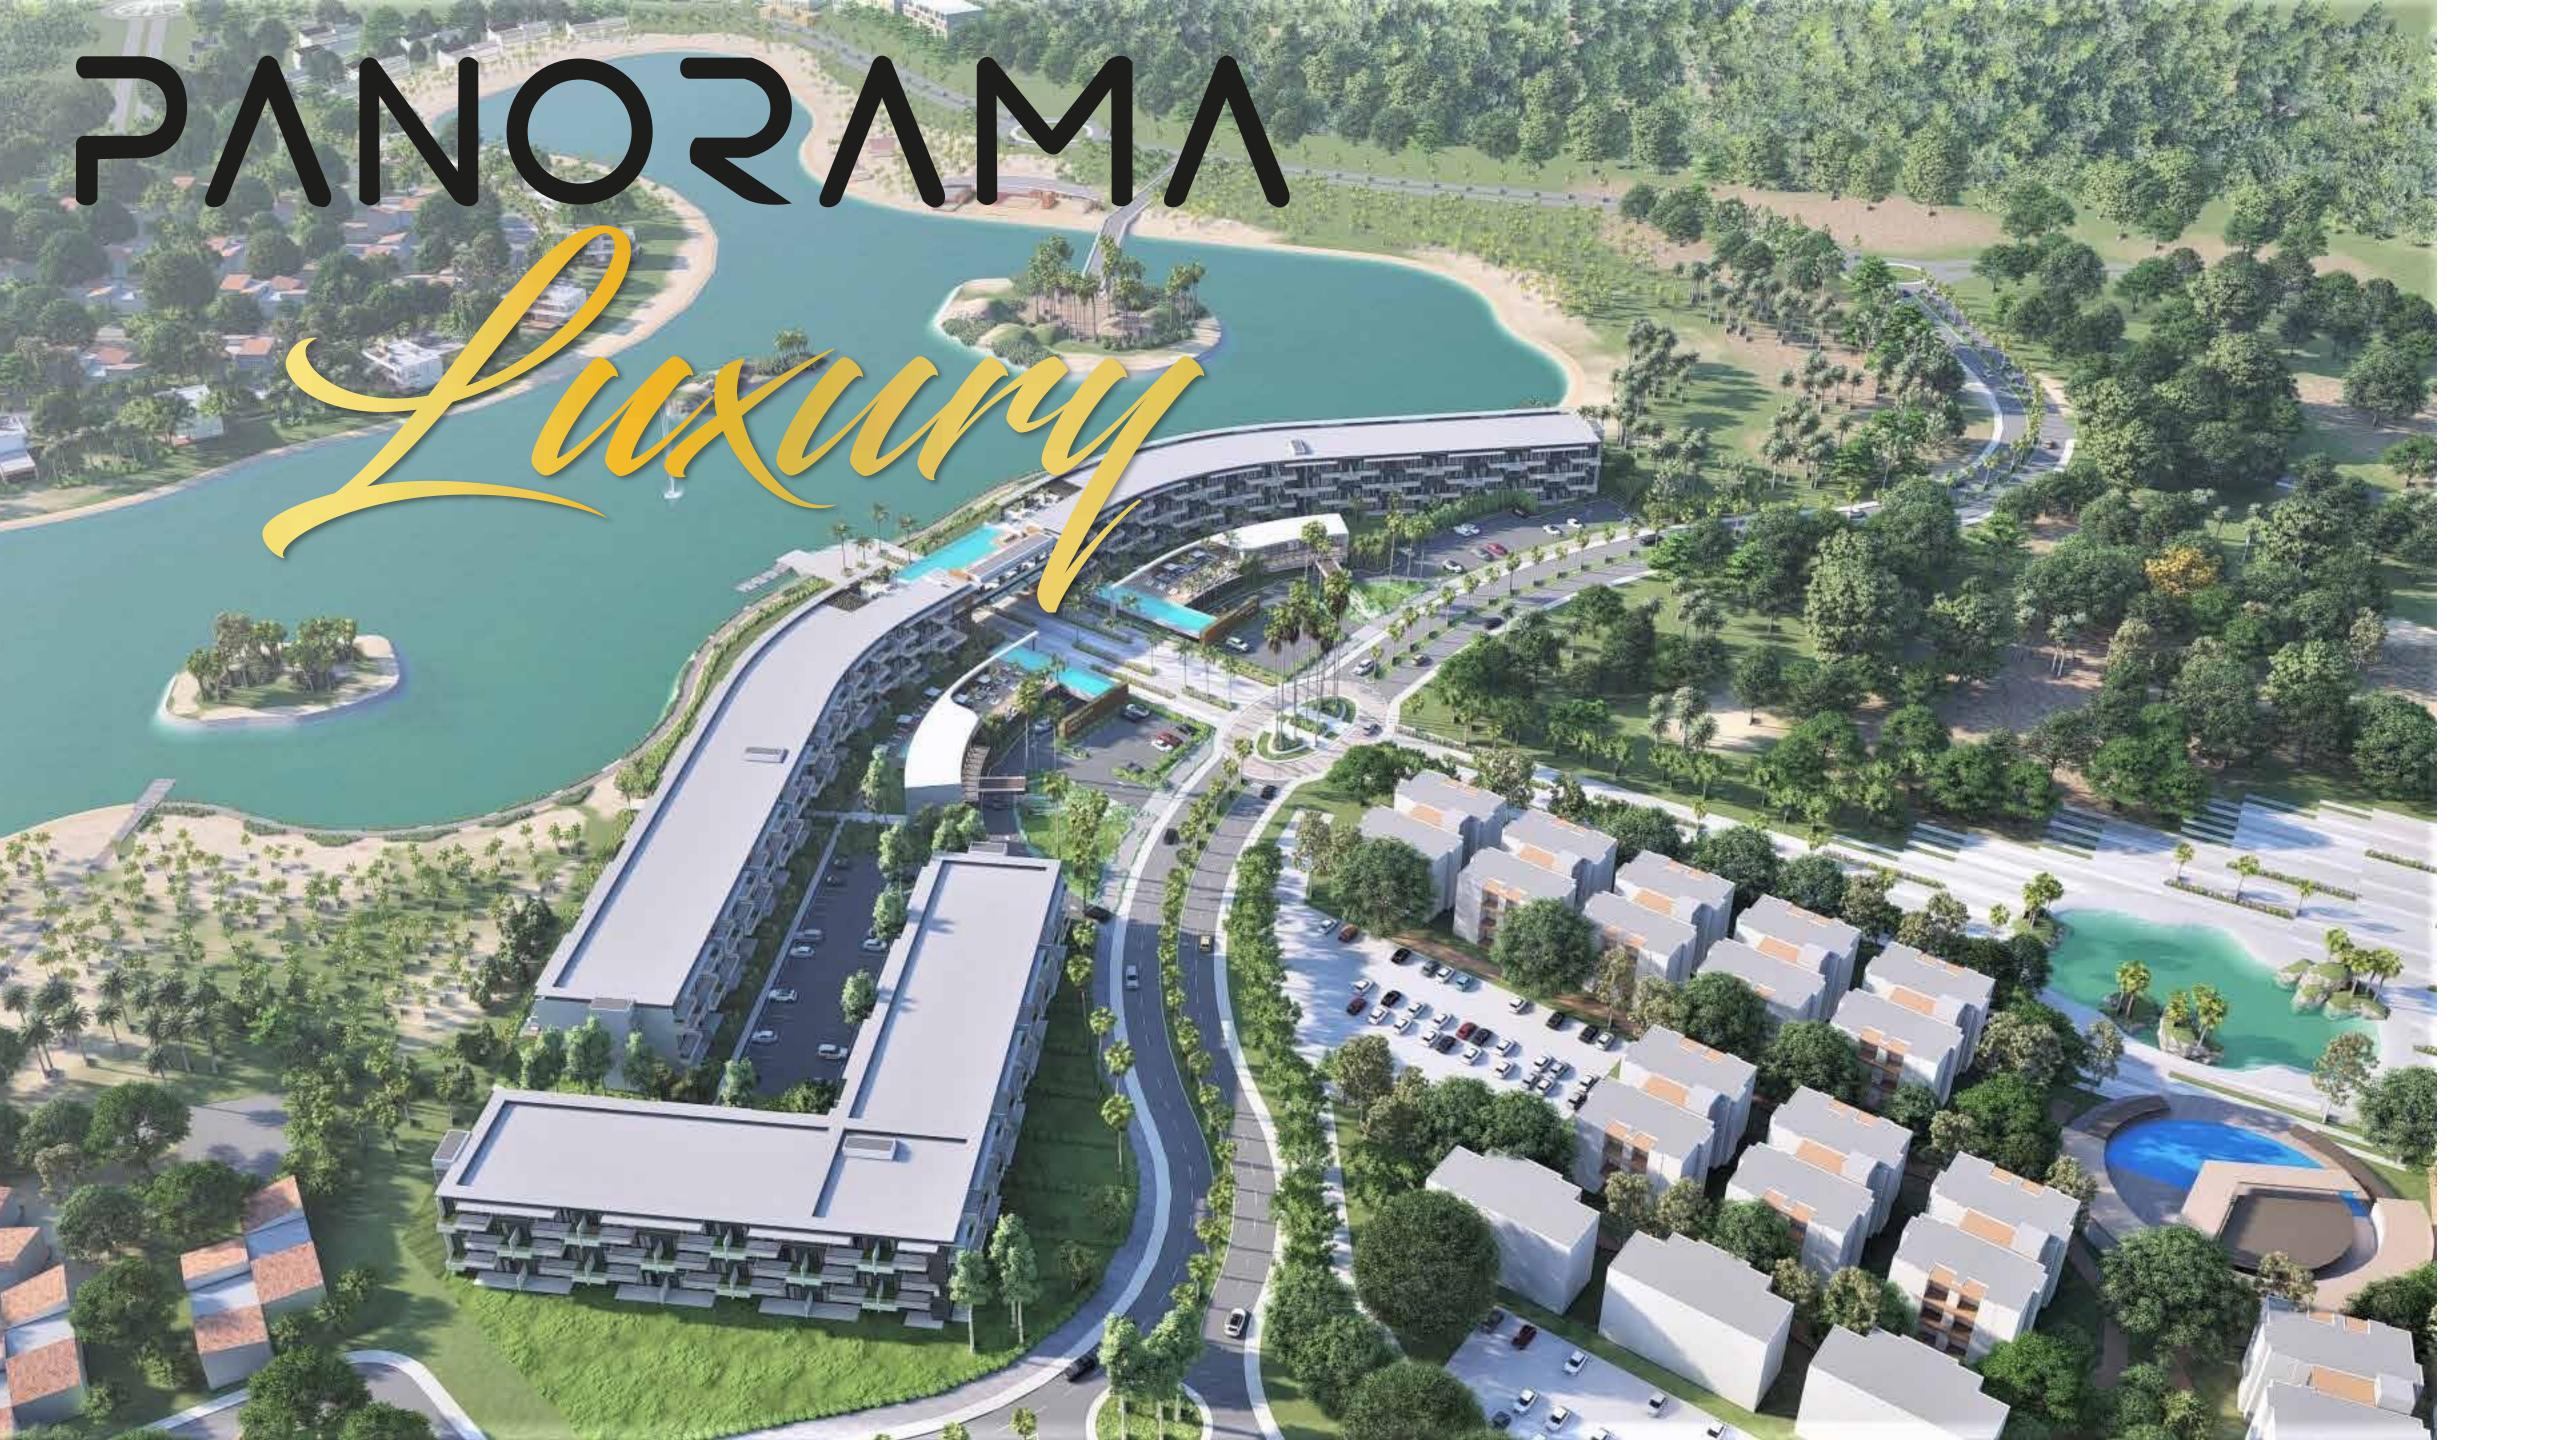

# AMENITIES OF VISTA CANA

3

9-HOLE ILLUMINATED GOLF COURSE.

FRESH AND SALT WATER LAKES FOR RELAXING, SWIMMING AND WATER SPORTS.

GREEN AREAS WITH ECOLOGICAL CIRCUITS.

PATHS FOR THE PRACTICE OF RUNNING.

SPORT FISHING.

AREAS FOR OUTDOOR YOGA PRACTICE.