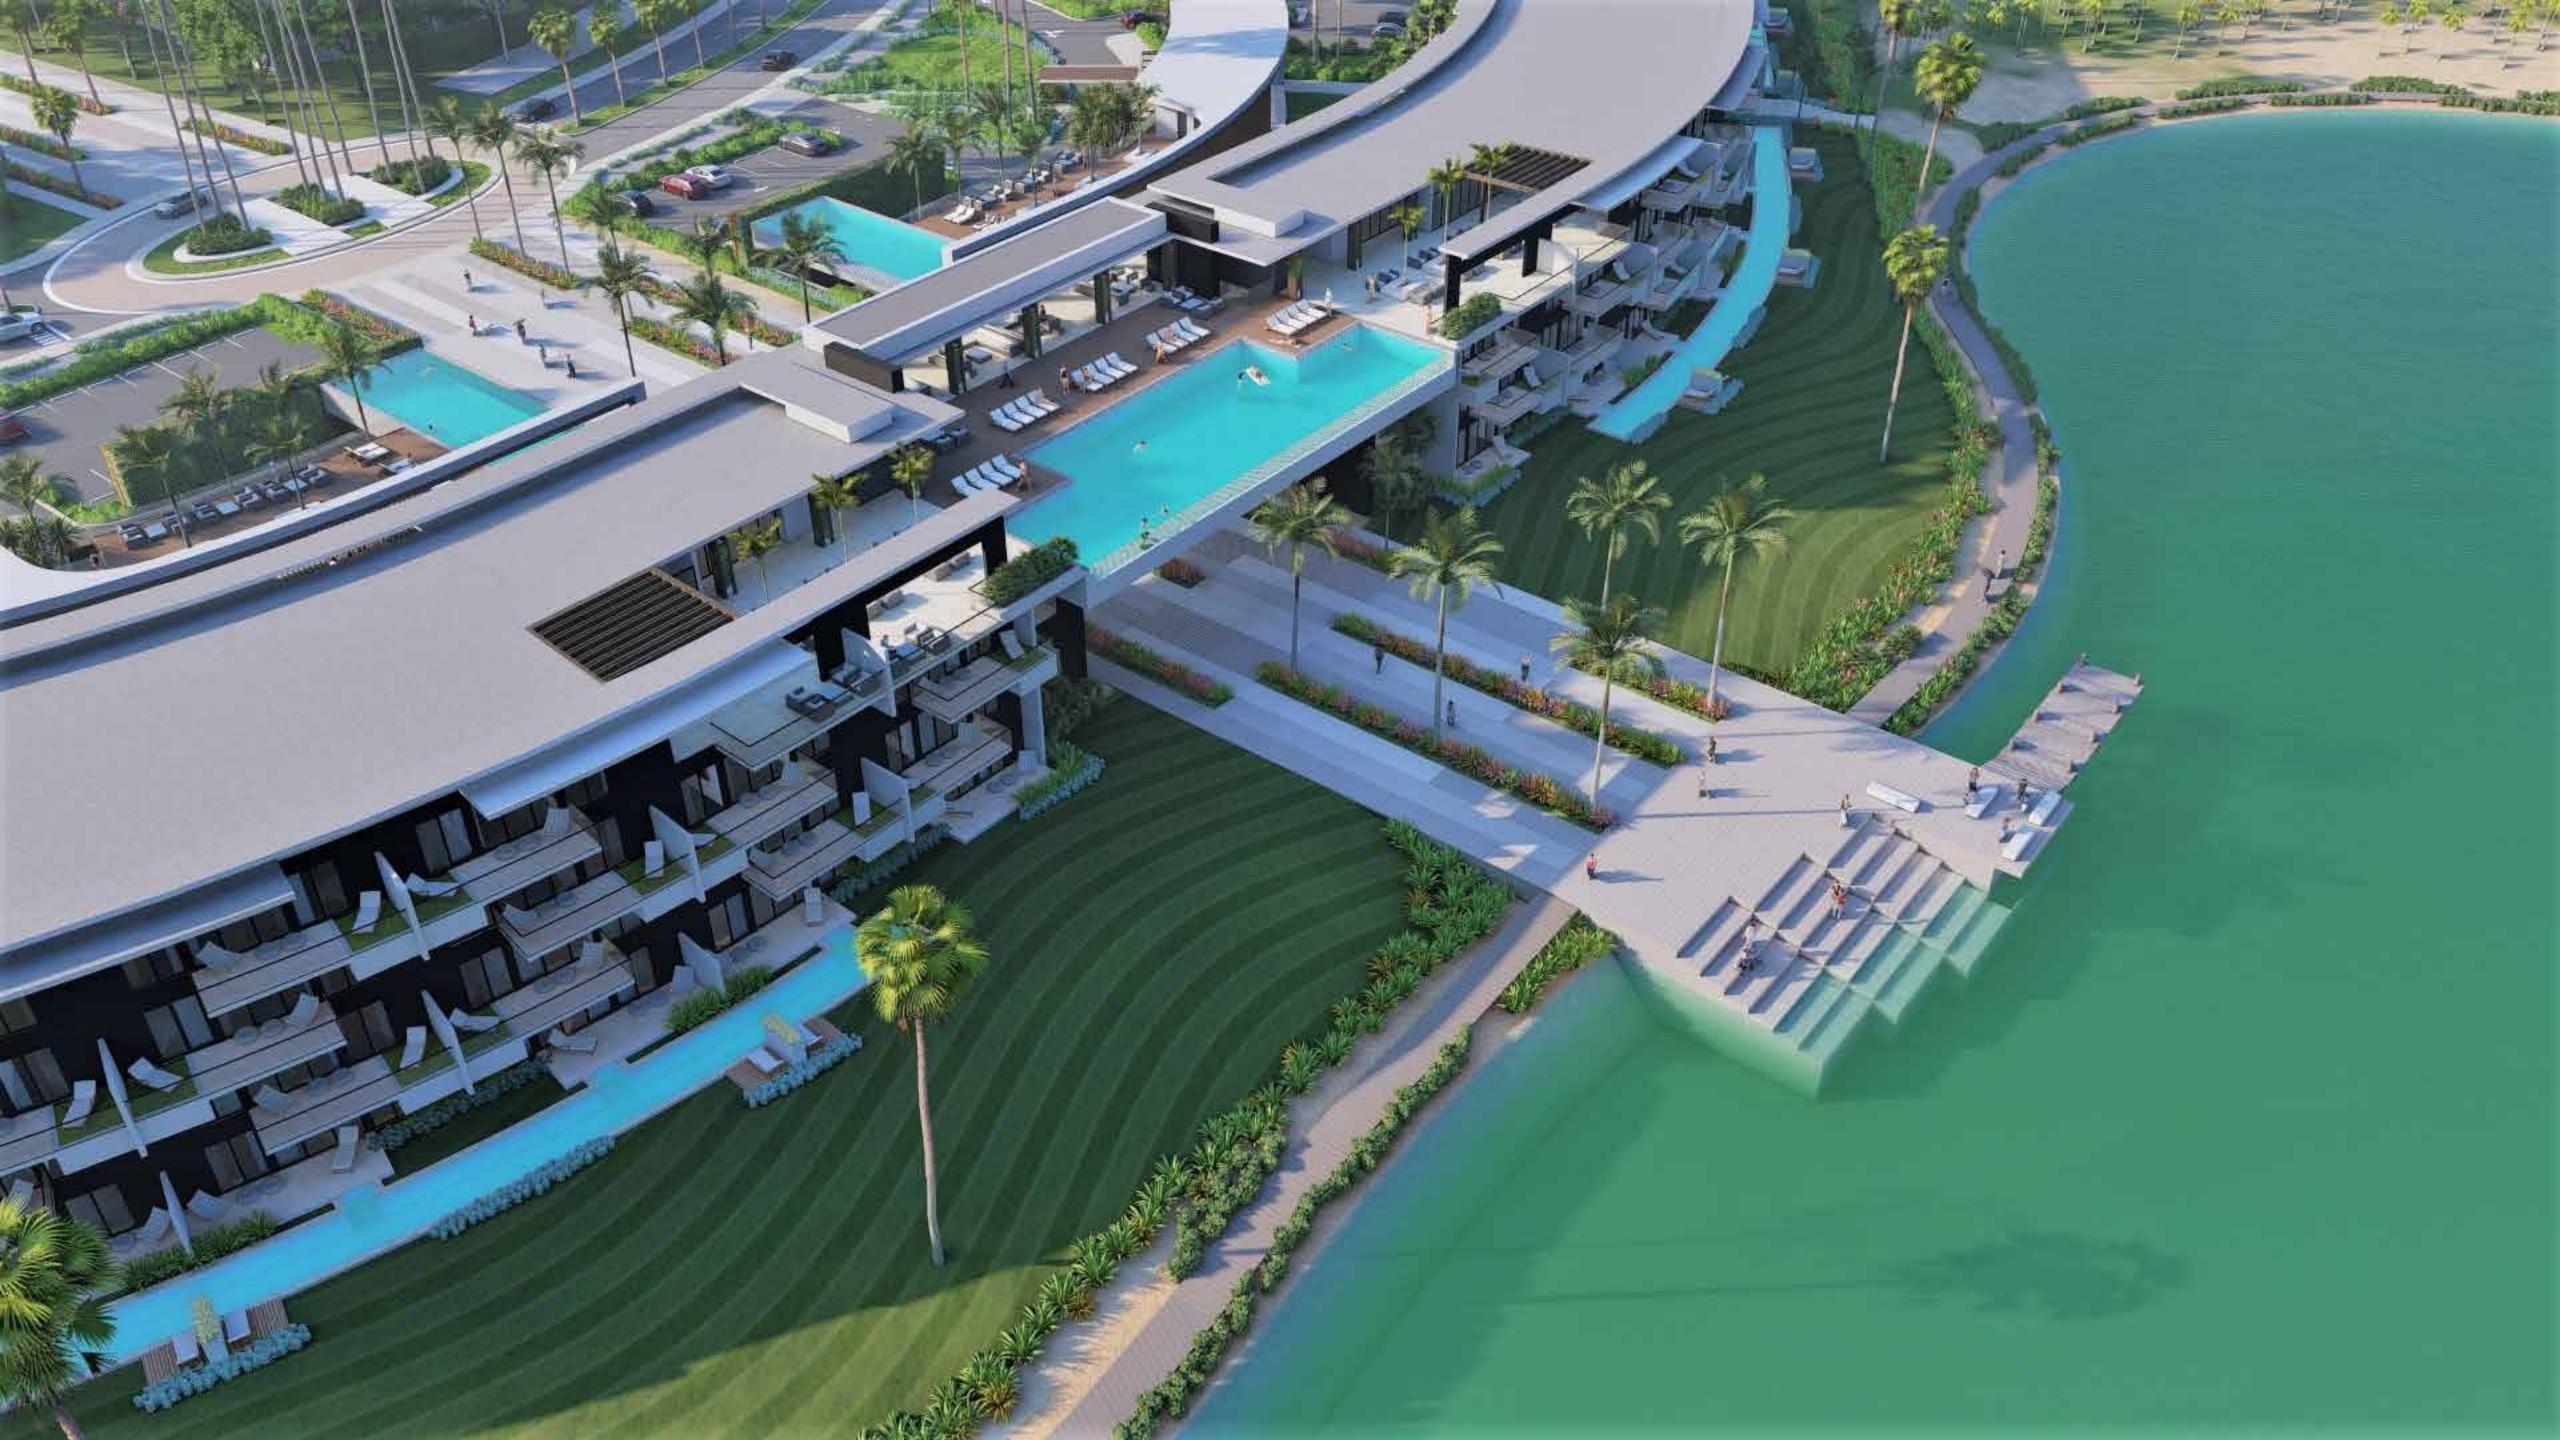

# AMENITIES OF VISTA CANA

3

9-HOLE ILLUMINATED GOLF COURSE.

FRESH AND SALT WATER LAKES FOR RELAXING, SWIMMING AND WATER SPORTS.

GREEN AREAS WITH ECOLOGICAL CIRCUITS.

PATHS FOR THE PRACTICE OF RUNNING.

SPORT FISHING.