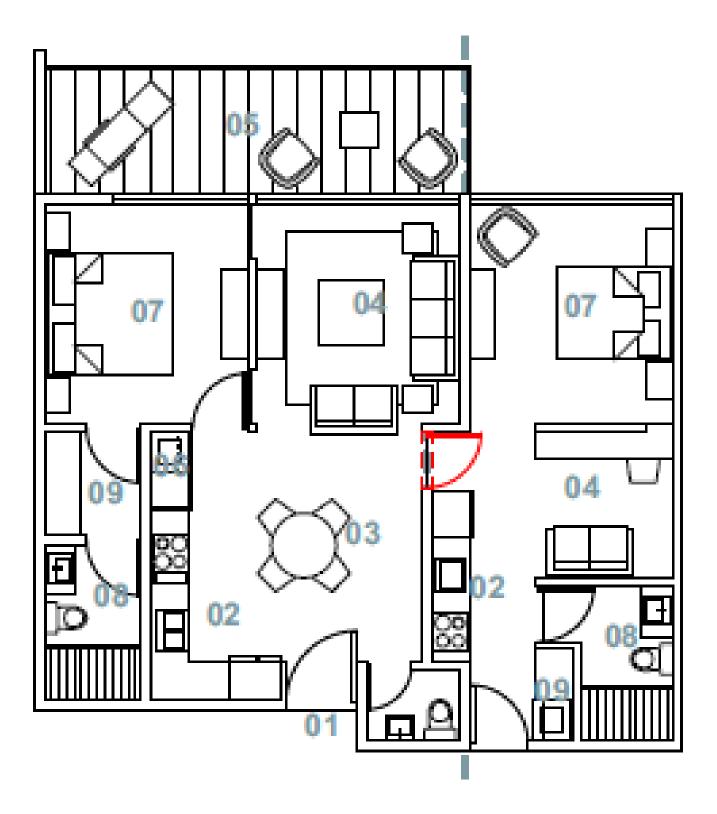

#### Suitable. 2 BEDROOM - TYPE 2 (2D-T2)

## WHITE LINE INCLUDED

COMPLETE APPLIANCES WITH A/C INCLUDED

- FRIDGE - WASHER - DRYER - STOVE - EXTRACTOR - CENTRAL AIR

2 BR 1 underground parking

DINNING ROOM

MODULAR KITCHEN

SOCIAL BATHROOM

CLOSET TERRACE

From 77 m2 + 13mt2 of terrace