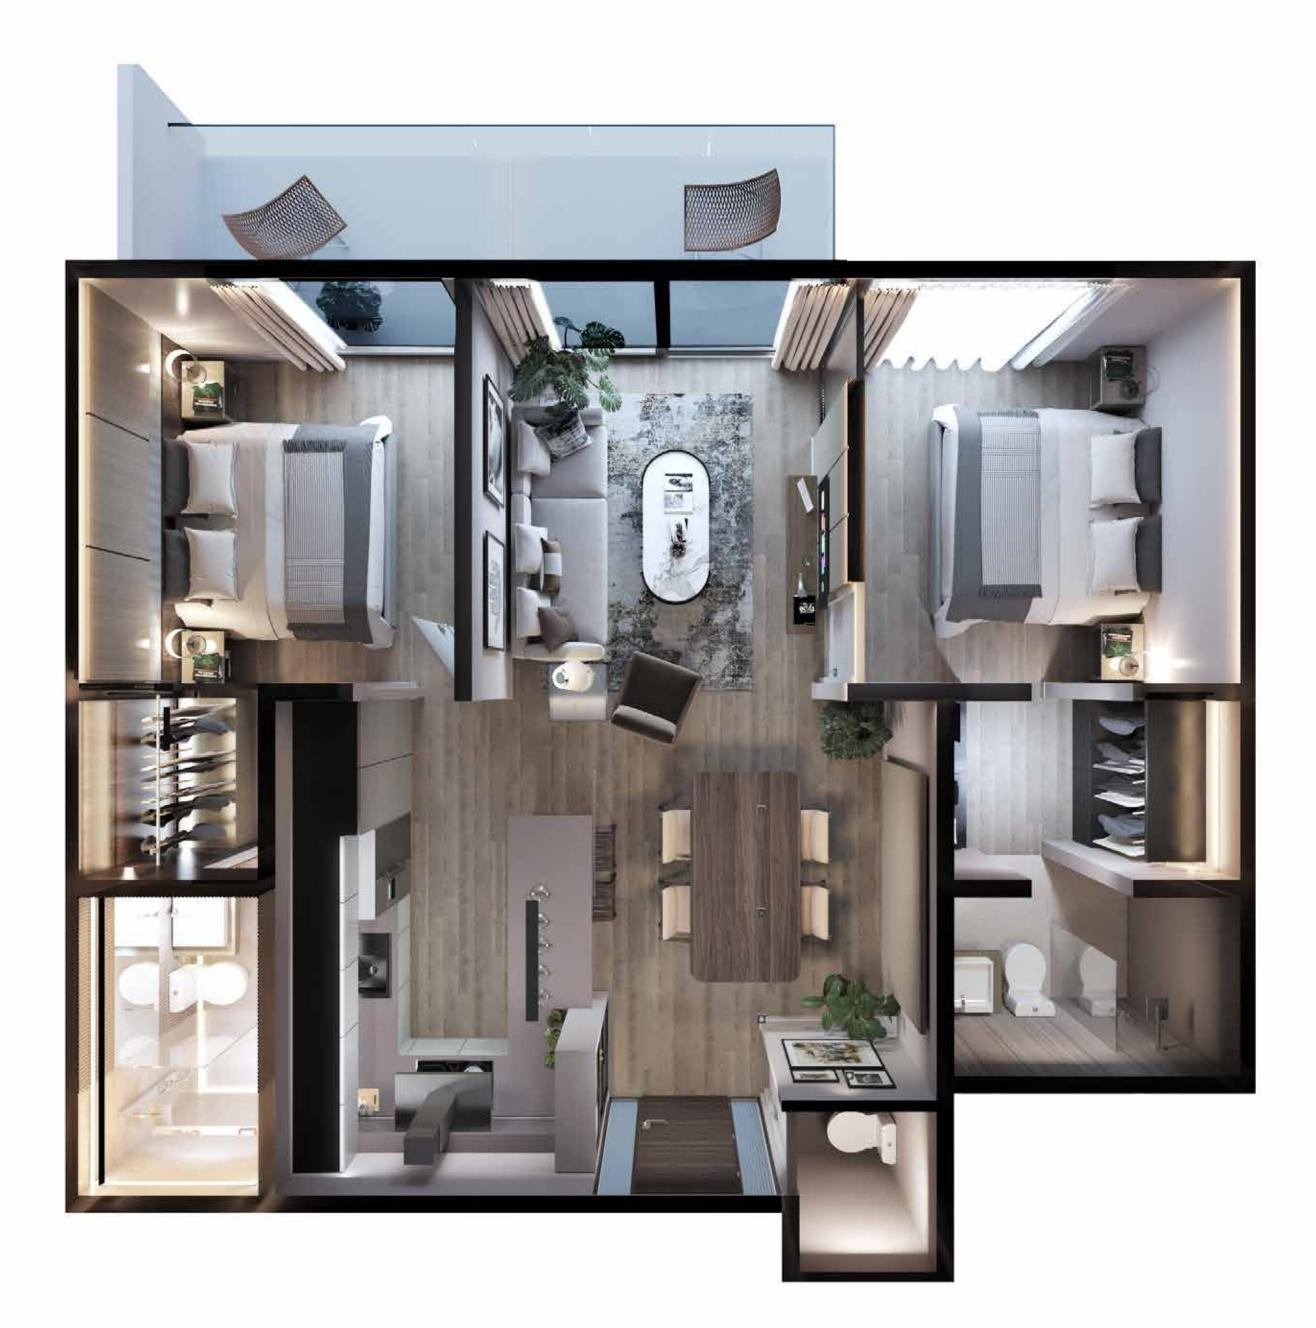

#### Suitable. 2 BEDROOM - TYPE 1 (2D-T1)

#### WHITE LINE INCLUDED

COMPLETE APPLIANCES WITH A/C INCLUDED

- FRIDGE - WASHER - DRYER - STOVE - EXTRACTOR - CENTRAL AIR

2 BR 1 underground parking

From 77.65 m2 + 13 m2 of terrace