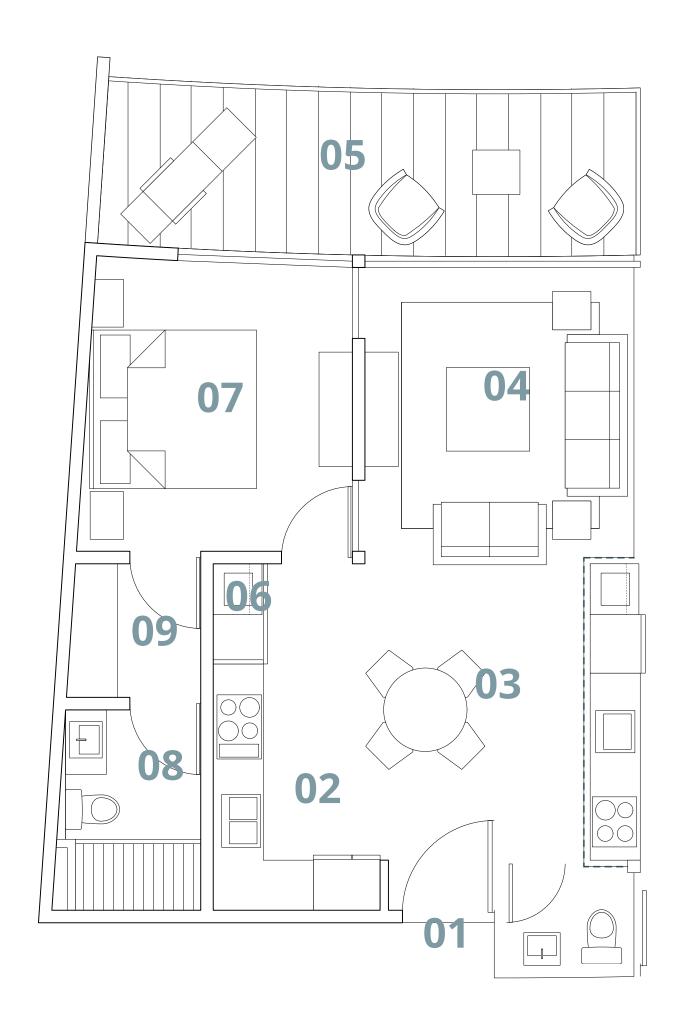

#### Suitable. 1 BEDROOM - TYPE 1 + SUITE TYPE 1 (1D-T1 CONNECTED)

### WHITE LINE INCLUDED

COMPLETE APPLIANCES WITH A/C INCLUDED

- FRIDGE - WASHER - DRYER - STOVE - EXTRACTOR - CENTRAL AIR

1 BR + SUITE1 underground parking

LIVING ROOM X DINNING ROOM MODULAR KITCHEN **İ** 

SOCIAL BATHROOM

WASHING AREA

CLOSET

From 82 m2 + 13 m2 of terrace