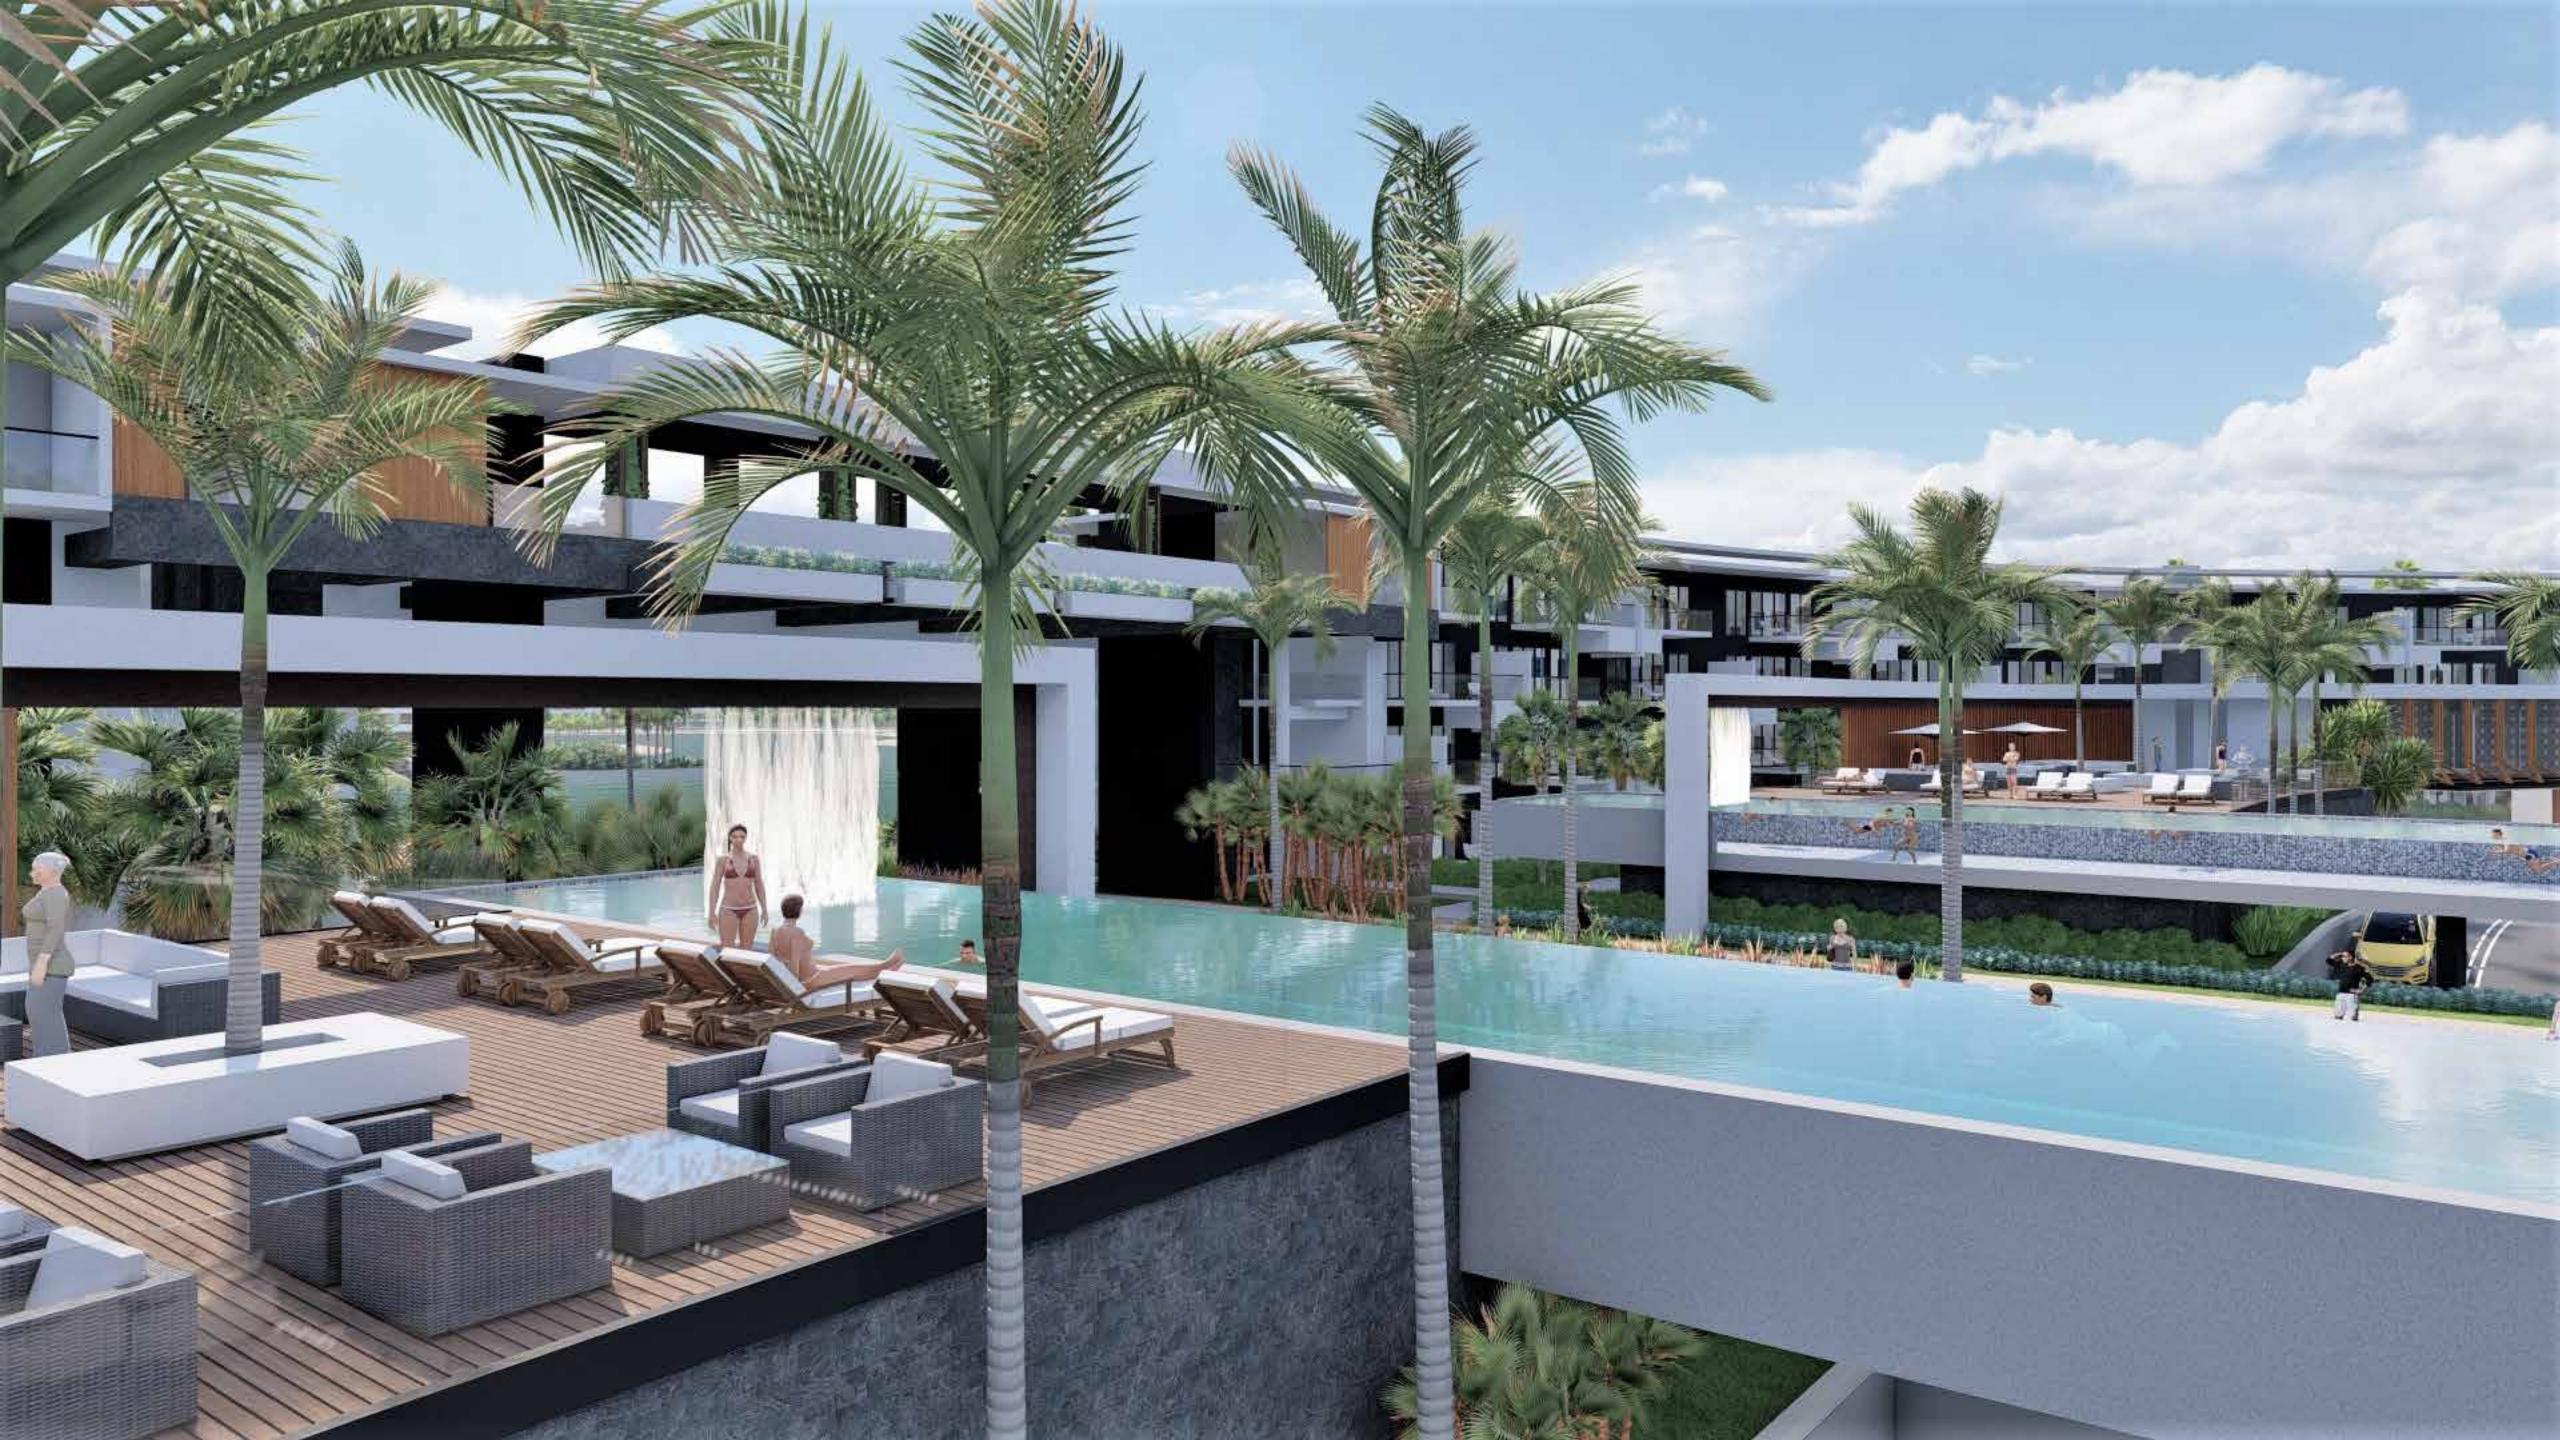

# AMENITIES OF VISTA CANA

3

9-HOLE ILLUMINATED GOLF COURSE.

FRESH AND SALT WATER LAKES FOR RELAXING, SWIMMING AND WATER SPORTS.

GREEN AREAS WITH ECOLOGICAL CIRCUITS.

PATHS FOR THE PRACTICE OF RUNNING.

SPORT FISHING.

AREAS FOR OUTDOOR YOGA PRACTICE.