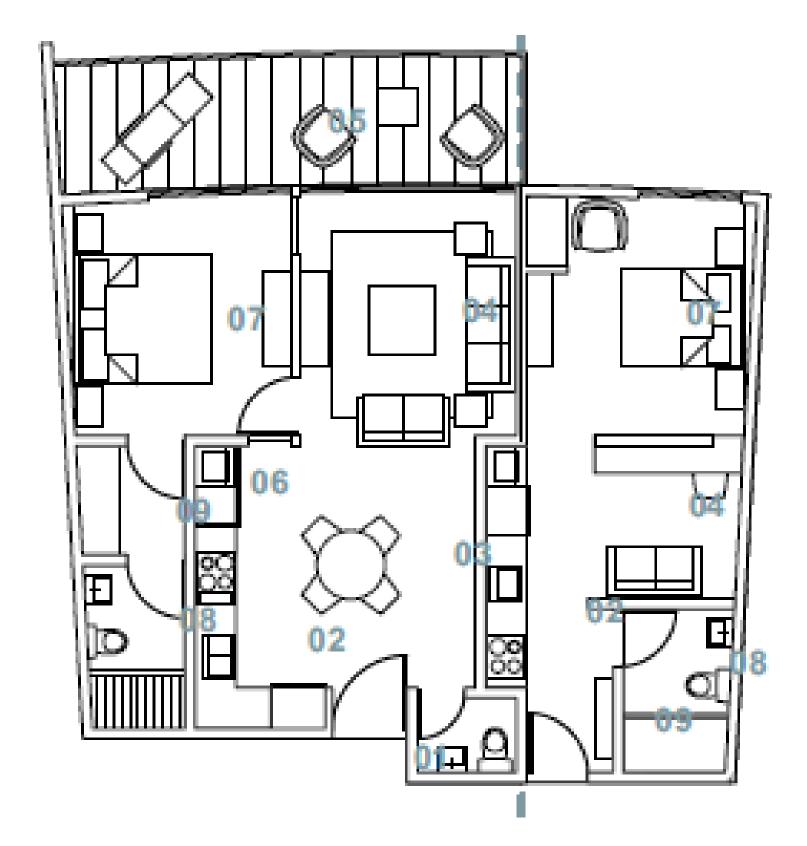

#### 1 BR 1 underground parking

- LIVING ROOM
  - DINNING ROOM

MODULAR KITCHEN

SOCIAL BATHROOM

- LAUNDRY
- CLOSET TERRACE

From 53 m2 + 13mt2 of terrace + 20 m2 of patio

#### 1 BR 1 underground parking

LIVING ROOM
DINNING ROOM
MODULAR KITCHEN
SOCIAL BATHROOM
LAUNDRY
CLOSET TERRACE

From 52 m2 + 13 MT2 of terrace