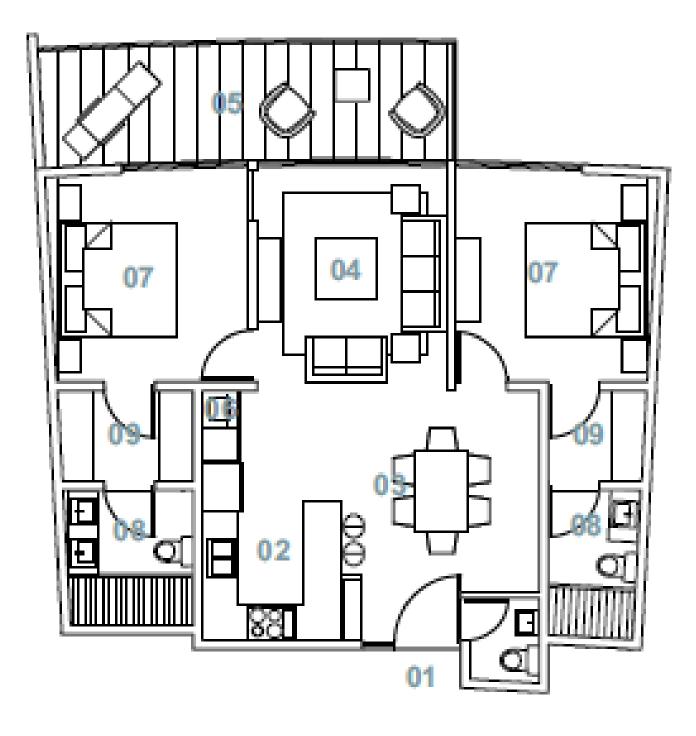

#### Suitable. 2 BEDROOM - TYPE 1 (2D-T1)

#### WHITE LINE INCLUDED

COMPLETE APPLIANCES WITH A/C INCLUDED

- FRIDGE - WASHER - DRYER - STOVE - EXTRACTOR - CENTRAL AIR

2 BR 1 underground parking

From 77.65 m2 + 13 m2 of terrace