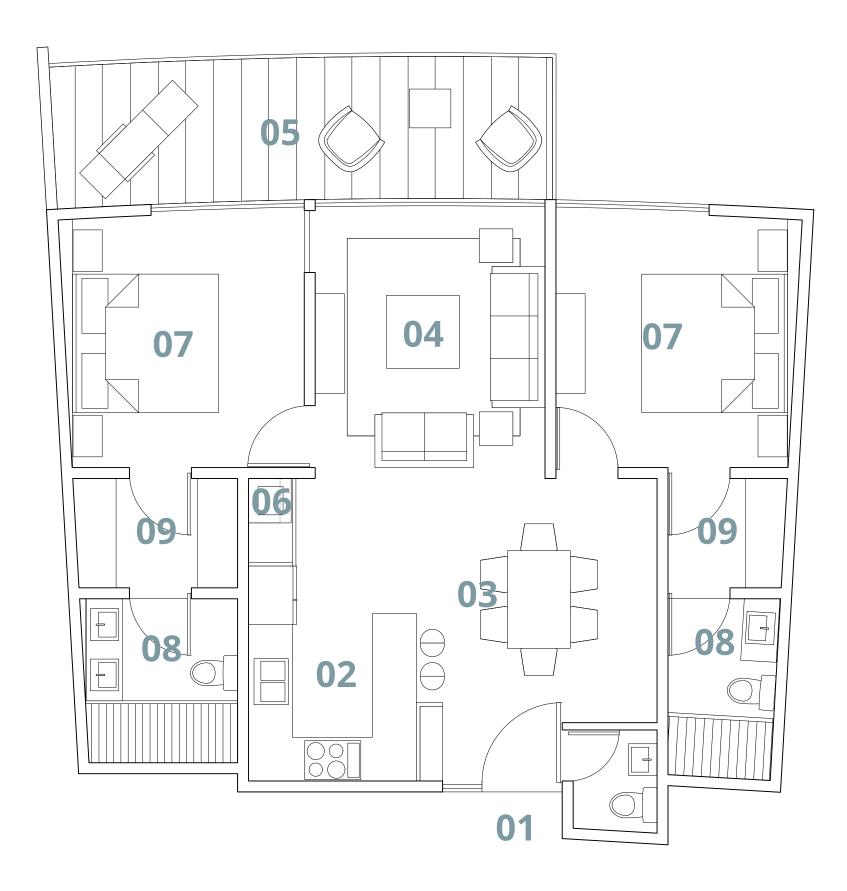

#### Suitable. 2 BEDROOM - TYPE 2 (2D-T2)

## WHITE LINE INCLUDED

COMPLETE APPLIANCES WITH A/C INCLUDED

- FRIDGE - WASHER - DRYER - STOVE - EXTRACTOR - CENTRAL AIR

2 BR 1 underground parking

DINNING ROOM

MODULAR KITCHEN

SOCIAL BATHROOM

CLOSET TERRACE

From 77 m2 + 13mt2 of terrace