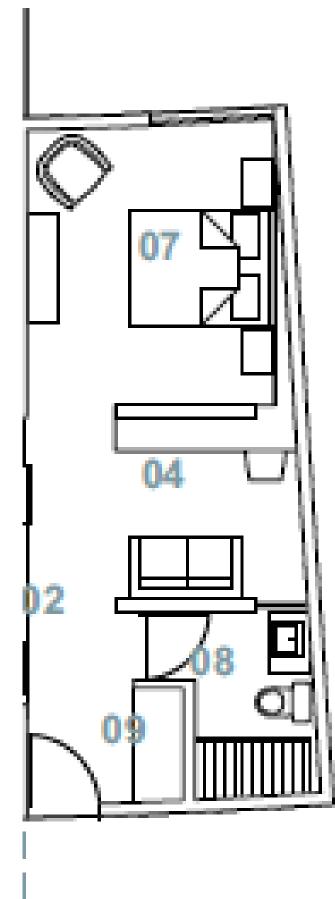

#### Suitable. 1 BEDROOM - TYPE 3 (1D-T3)

## WHITE LINE INCLUDED

COMPLETE APPLIANCES WITH A/C INCLUDED

- FRIDGE - WASHER - DRYER - STOVE - EXTRACTOR - CENTRAL AIR

#### 1 BR 1 underground parking

LIVING ROOM
DINNING ROOM
MODULAR KITCHEN
SOCIAL BATHROOM
LAUNDRY
CLOSET TERRACE

From 52 m2 + 13 MT2 of terrace