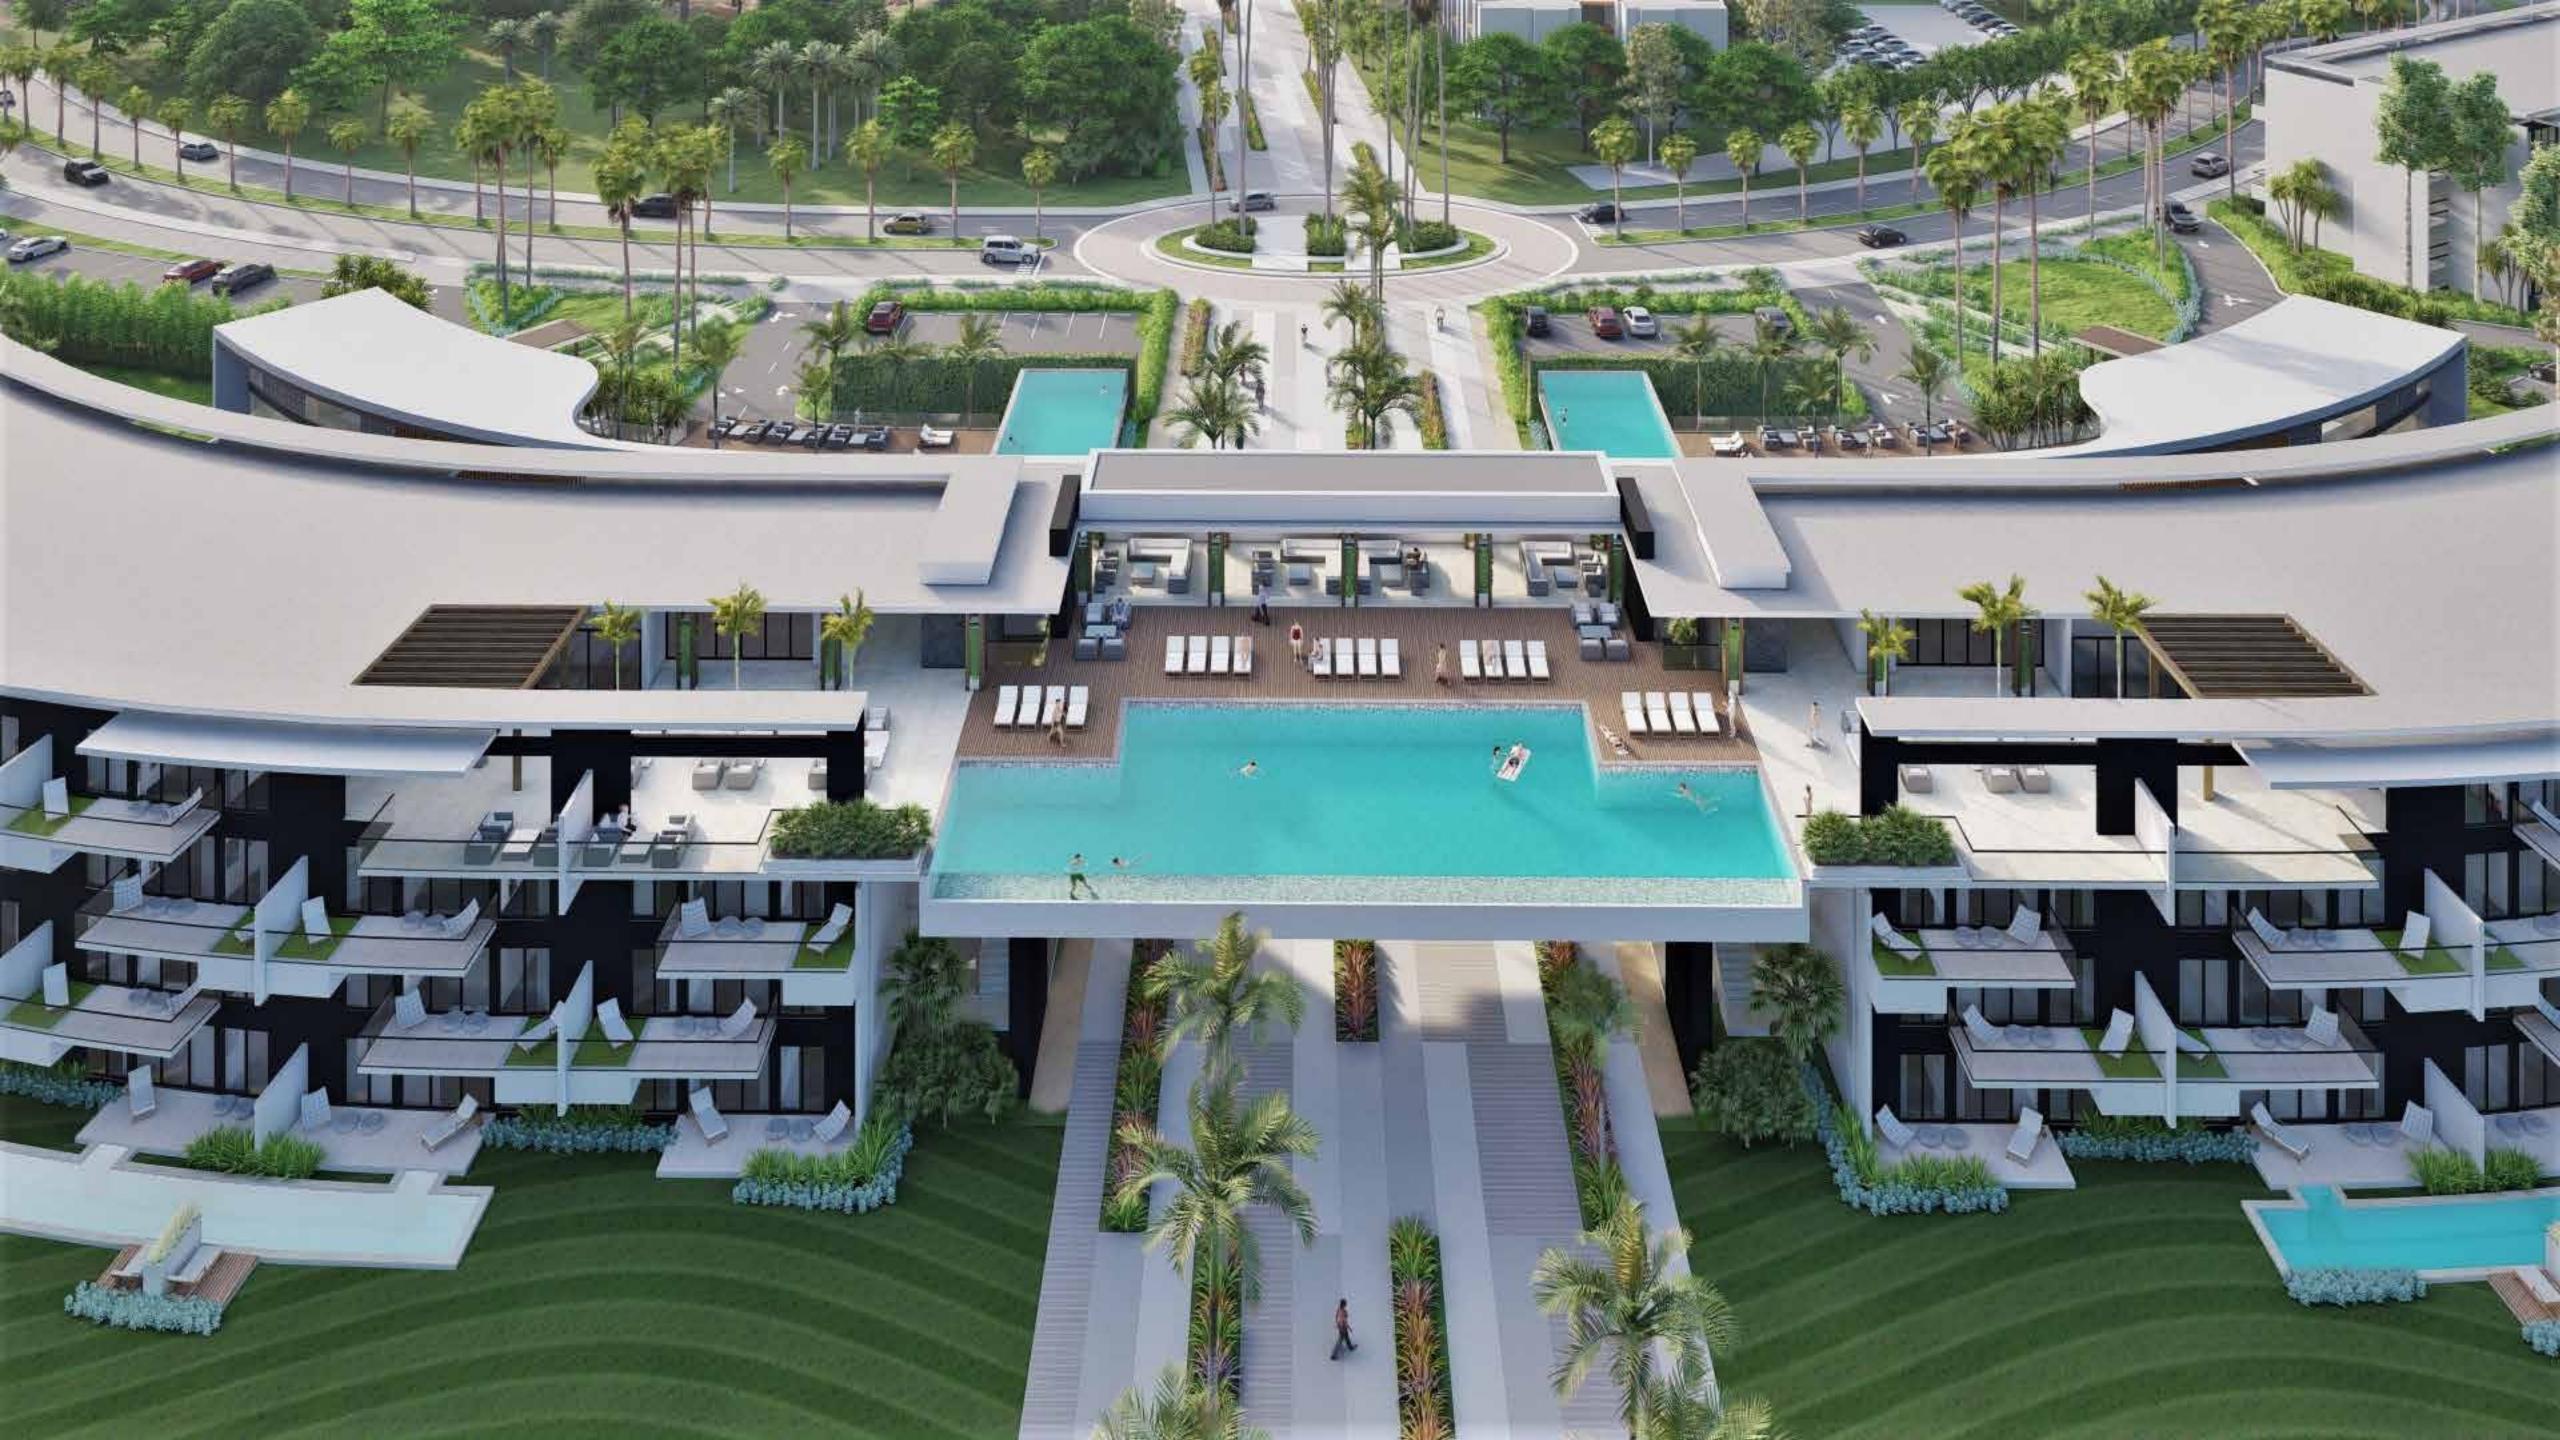

# AMENITIES OF VISTA CANA

3

9-HOLE ILLUMINATED GOLF COURSE.

FRESH AND SALT WATER LAKES FOR RELAXING, SWIMMING AND WATER SPORTS.

GREEN AREAS WITH ECOLOGICAL CIRCUITS.

PATHS FOR THE PRACTICE OF RUNNING.

SPORT FISHING.

AREAS FOR OUTDOOR YOGA PRACTICE.