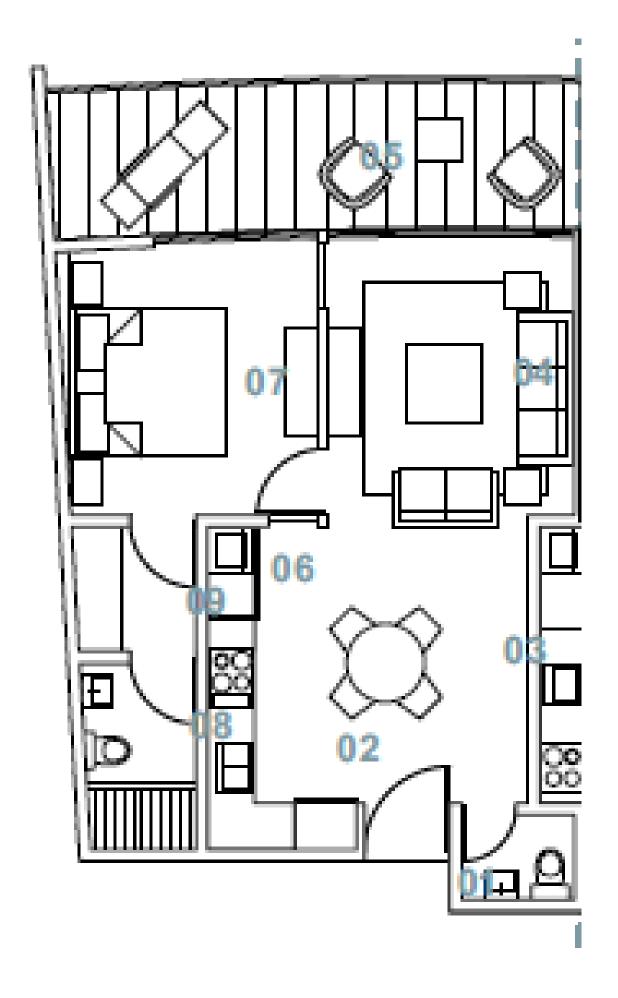

#### 1 underground parking

LIVING ROOM

MODULAR KITCHEN

BATHROOM

CLOSET

From 30.73 m2 1st floor units have patios from 15 m2

#### 1 BR 1 underground parking

- LIVING ROOM
  - **DINNING ROOM**

- MODULAR KITCHEN
- SOCIAL BATHROOM
- LAUNDRY CLOSET

TERRACE

From 51 m2 united The 1st floor have patios from 15 m2.