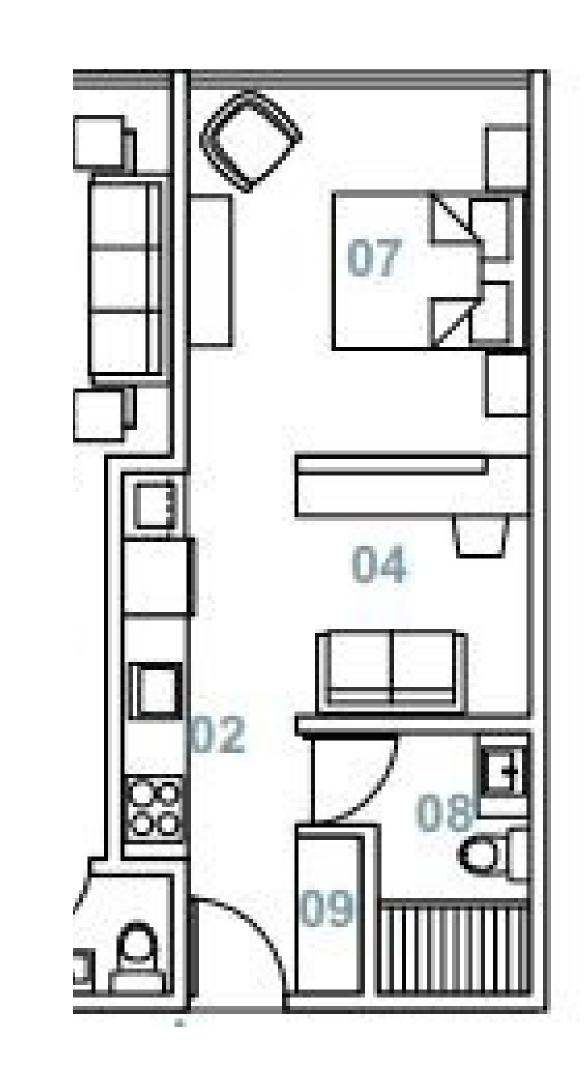

#### Suitable. BEDROOM - TYPE 2 (1D-T2)

## WHITE LINE INCLUDED

COMPLETE APPLIANCES WITH A/C INCLUDED

- FRIDGE - WASHER - DRYER - STOVE - EXTRACTOR - CENTRAL AIR

#### 1 BR 1 underground parking

- LIVING ROOM
  - DINNING ROOM

MODULAR KITCHEN

SOCIAL BATHROOM

- LAUNDRY
- CLOSET TERRACE

From 53 m2 + 13mt2 of terrace + 20 m2 of patio