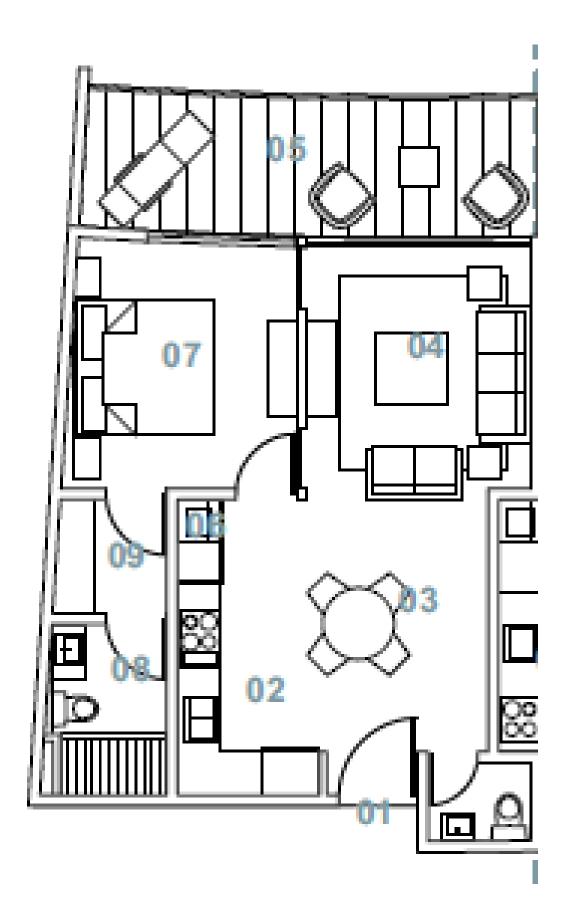

#### Suitable. 1 BEDROOM - TYPE 1 + SUITE TYPE 1 (1D-T1 CONNECTED)

### WHITE LINE INCLUDED

COMPLETE APPLIANCES WITH A/C INCLUDED

- FRIDGE - WASHER - DRYER - STOVE - EXTRACTOR - CENTRAL AIR

1 BR + SUITE1 underground parking

LIVING ROOM X DINNING ROOM MODULAR KITCHEN **İ** 

SOCIAL BATHROOM

WASHING AREA

CLOSET

From 82 m2 + 13 m2 of terrace