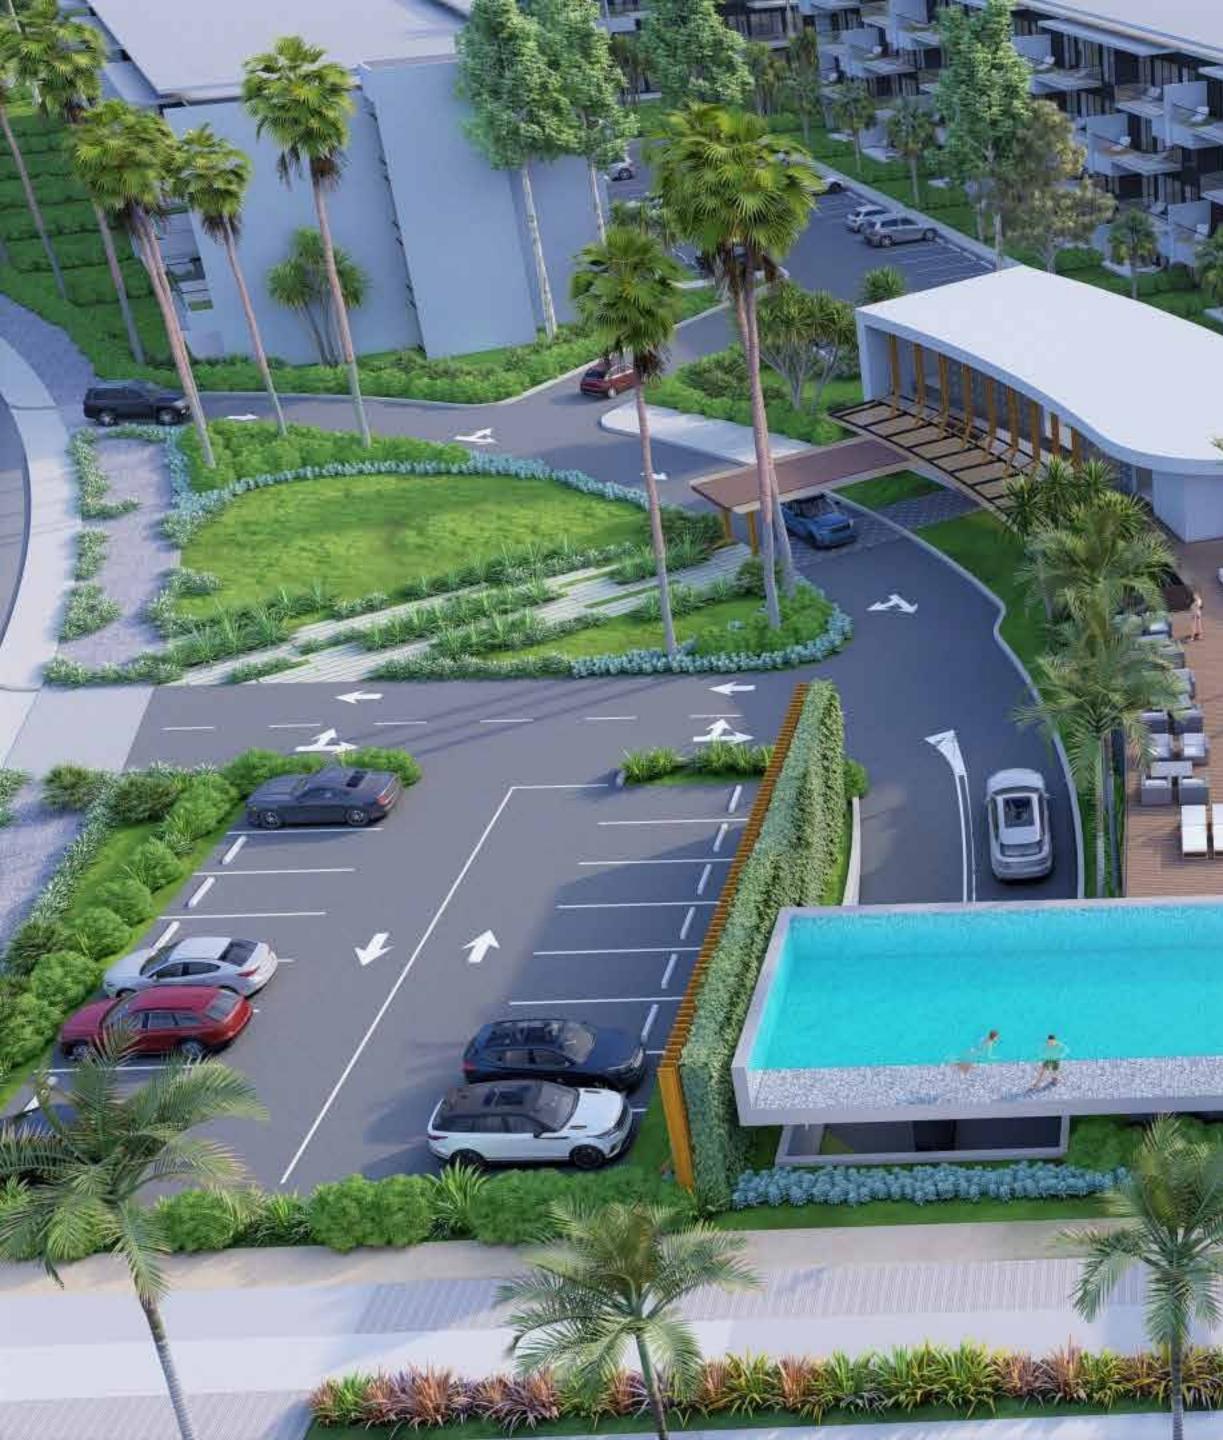

# AMENITIES OF VISTA CANA

3

9-HOLE ILLUMINATED GOLF COURSE.

FRESH AND SALT WATER LAKES FOR RELAXING, SWIMMING AND WATER SPORTS.

GREEN AREAS WITH ECOLOGICAL CIRCUITS.

PATHS FOR THE PRACTICE OF RUNNING.

SPORT FISHING.