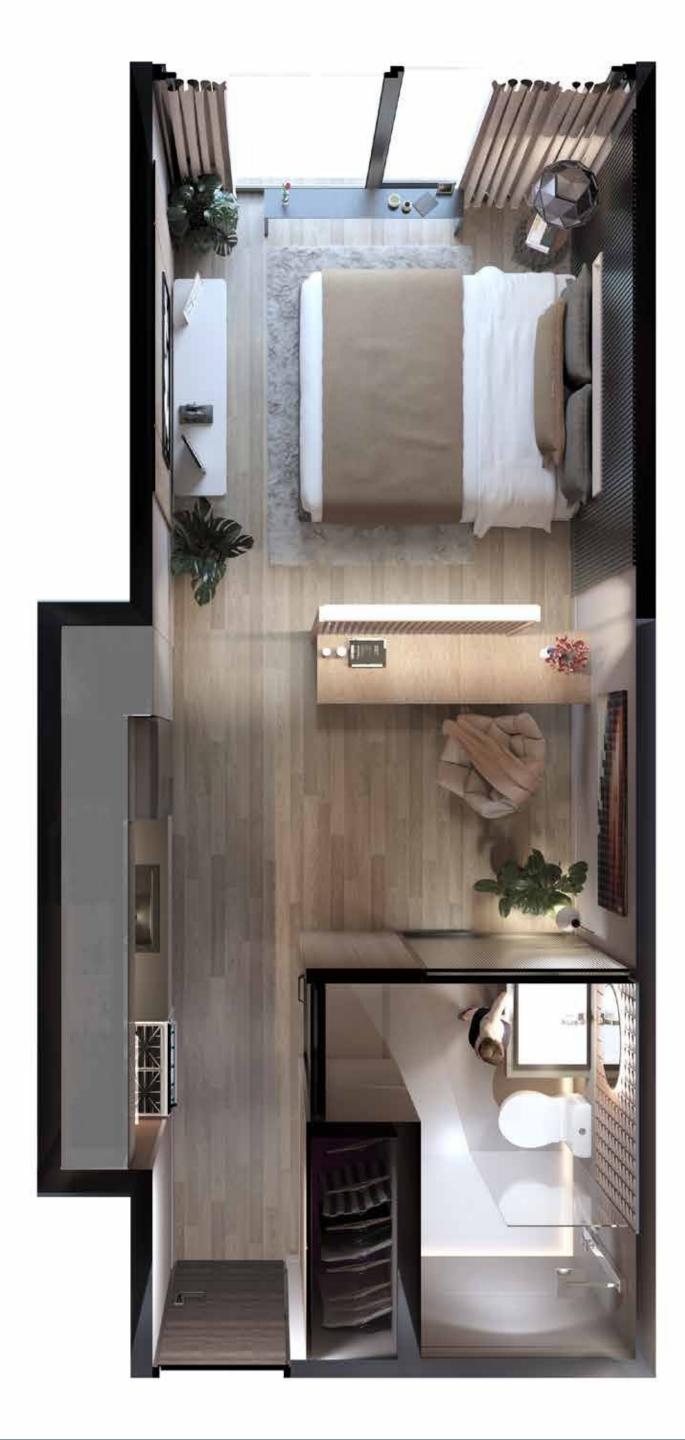

#### Suitable. 1 BEDROOM - TYPE 1 (1D-T1)

WHITE LINE INCLUDED COMPLETE APPLIANCES WITH A/C INCLUDED

- FRIDGE - WASHER - DRYER - STOVE - EXTRACTOR - CENTRAL AIR

#### 1 BR 1 underground parking

- LIVING ROOM
  - **DINNING ROOM**

- MODULAR KITCHEN
- SOCIAL BATHROOM
- LAUNDRY CLOSET

TERRACE

From 51 m2 united The 1st floor have patios from 15 m2.