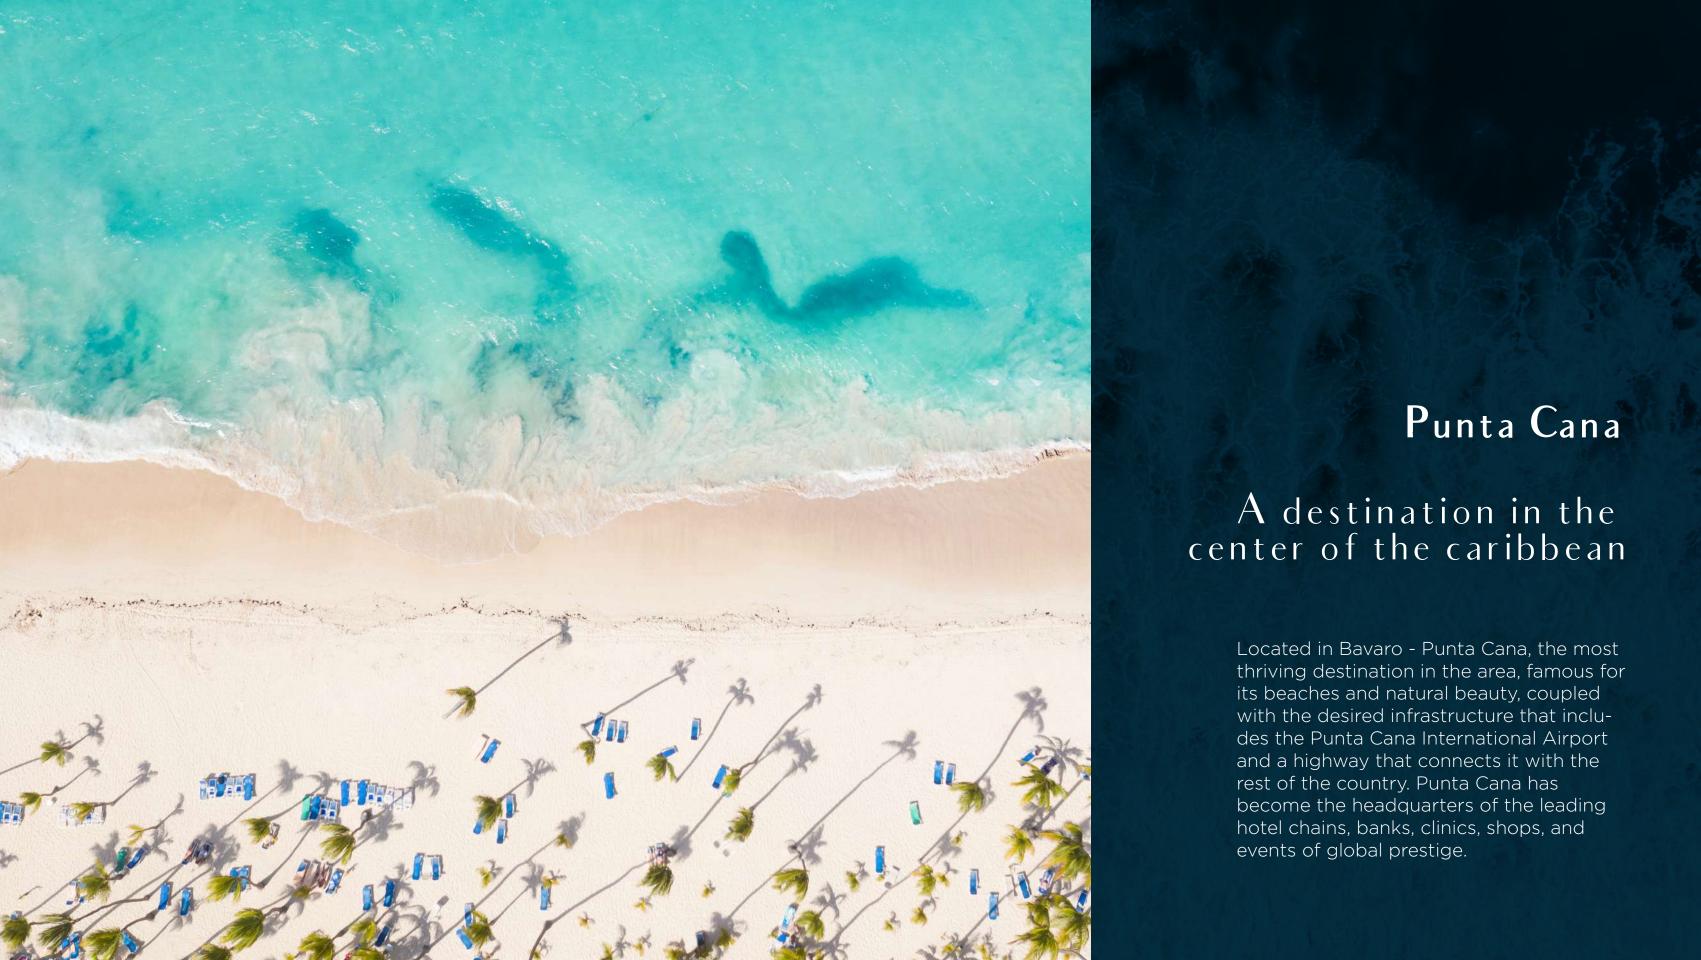

## Invest in exclusive locations

The best investment option in the Dominican Republic is because of its location in the eastern part of the country, and due to all the amenities, this makes Atlantida the desired project with a high return of around 6%.

Bavaro Beach

17

Punta Cana International Airport