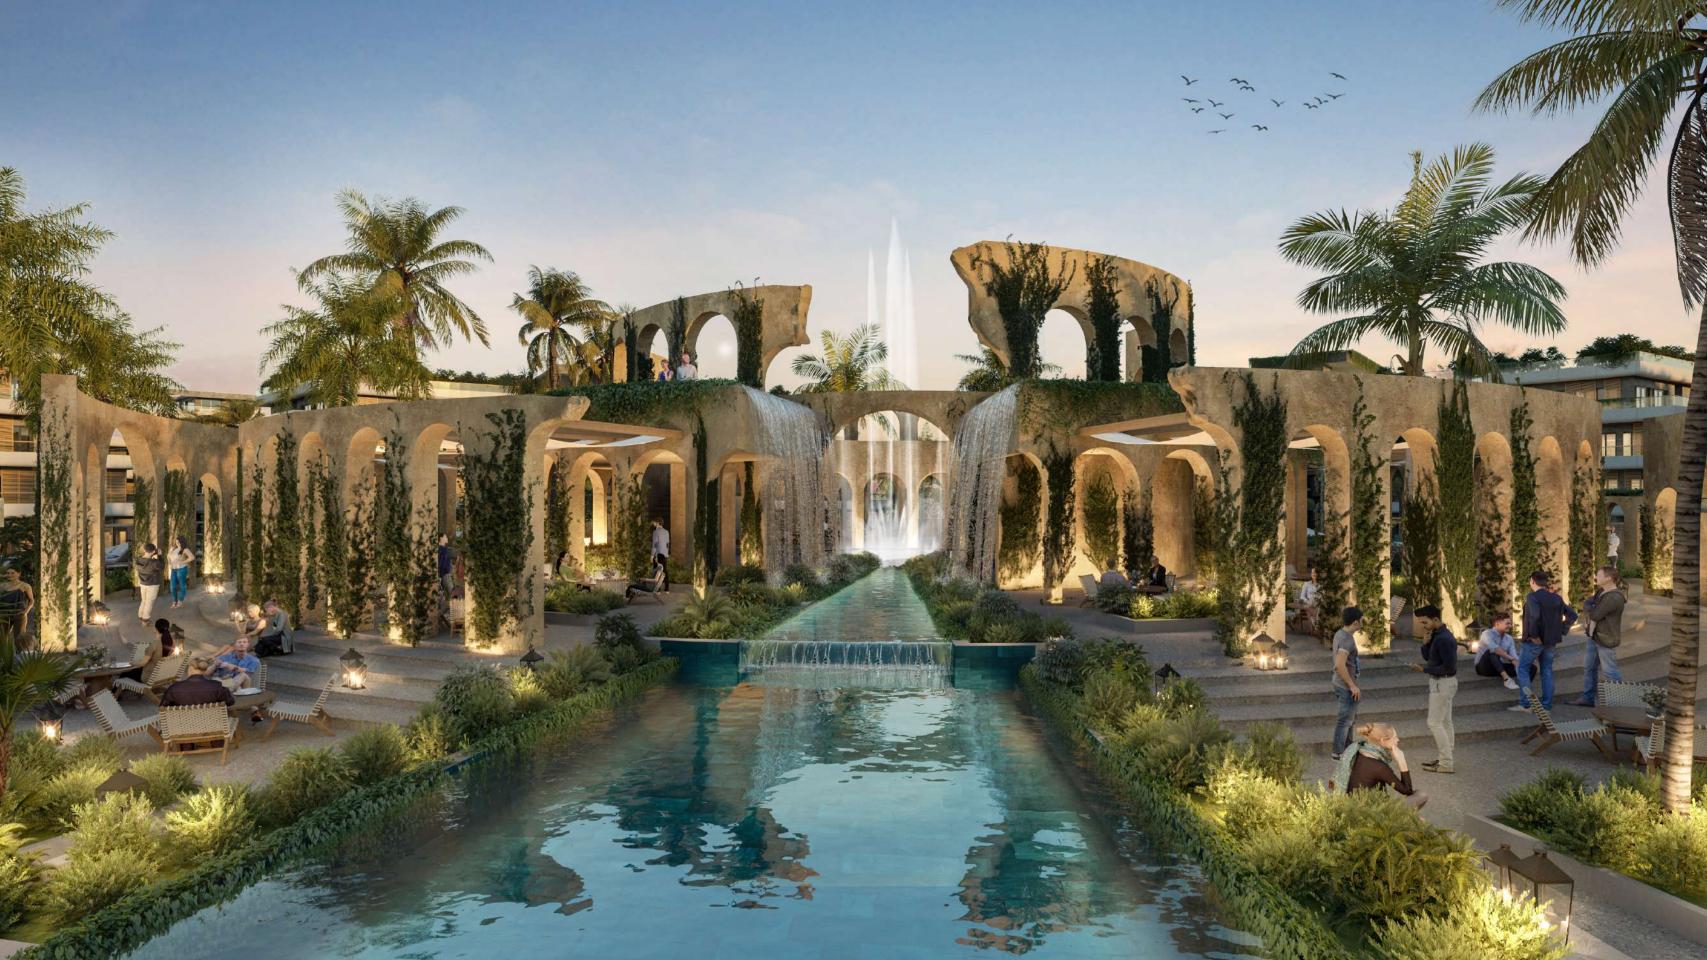

## Amenities

Sports zone

Green Zone

Club house

59,055.118 Sq ft Pool

Ecological Trail

Spa

Access to the club

Restaurants

Tennis

Gym

Business Center

## Design with a futuristic view

Due to the innovation in constructive solutions, Atlántida has clean and organic lines, which outlines first class. With materials of the latest generation projected along with the structure, where the light next to the greenery integrates harmoniously, offering a great view.