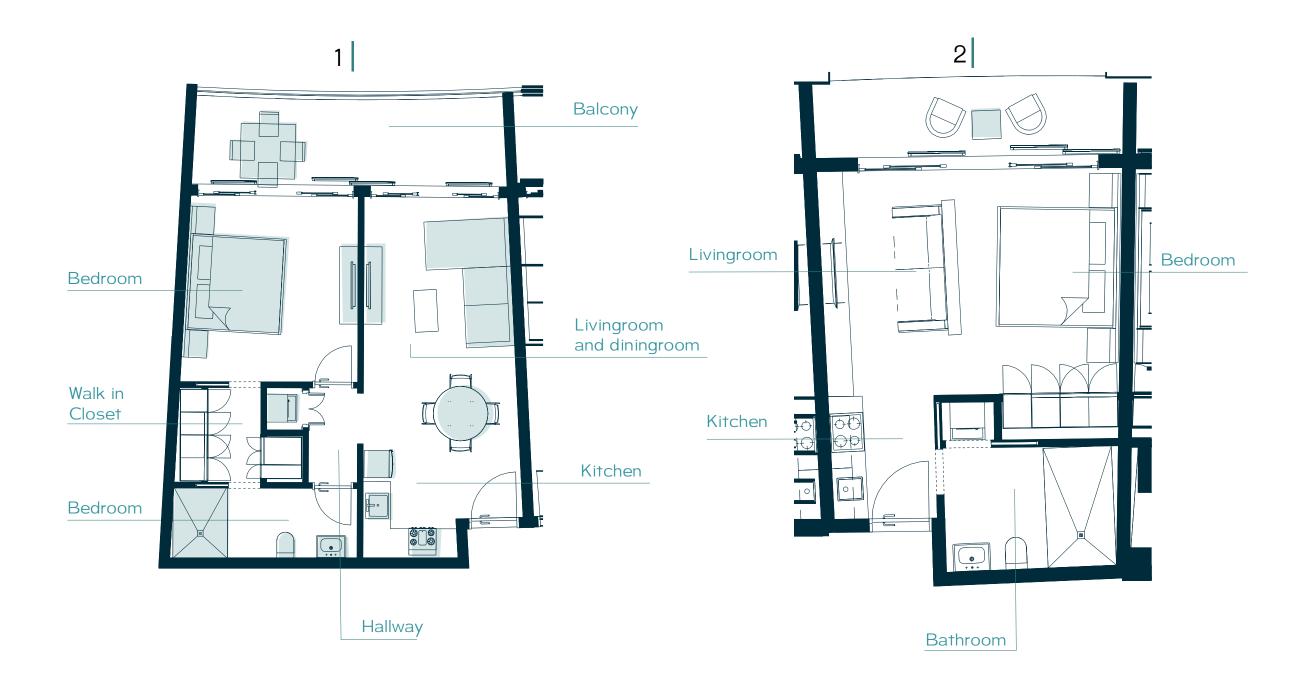

## Apartment

| 1 Bedroom

Total net: 823sq ft

Comon area: 171 sq ft

Toatal area: 994 sq ft

#### 1 Bedroom

2 Total area 484 sq ft
Common area: 171 sq ft
Total area 655 sq ft