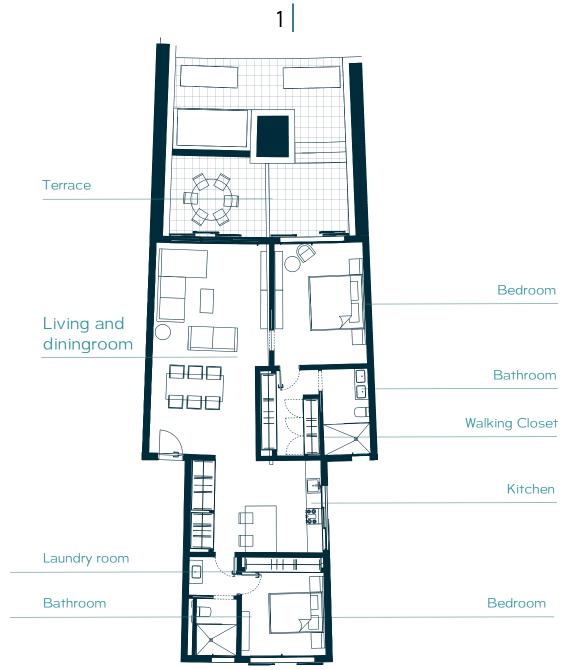

### Apartment

| 2 Bedrooms

Total net: 1,566 sq ft

Common area: 429 sq ft

Terrace: 743 sq ft

Total area: 2,738 sq ft

#### 2 Bedrooms

Total net: 1,848 sq ft

Common area: 429 sq ft

Total area: 2,278 sq ft