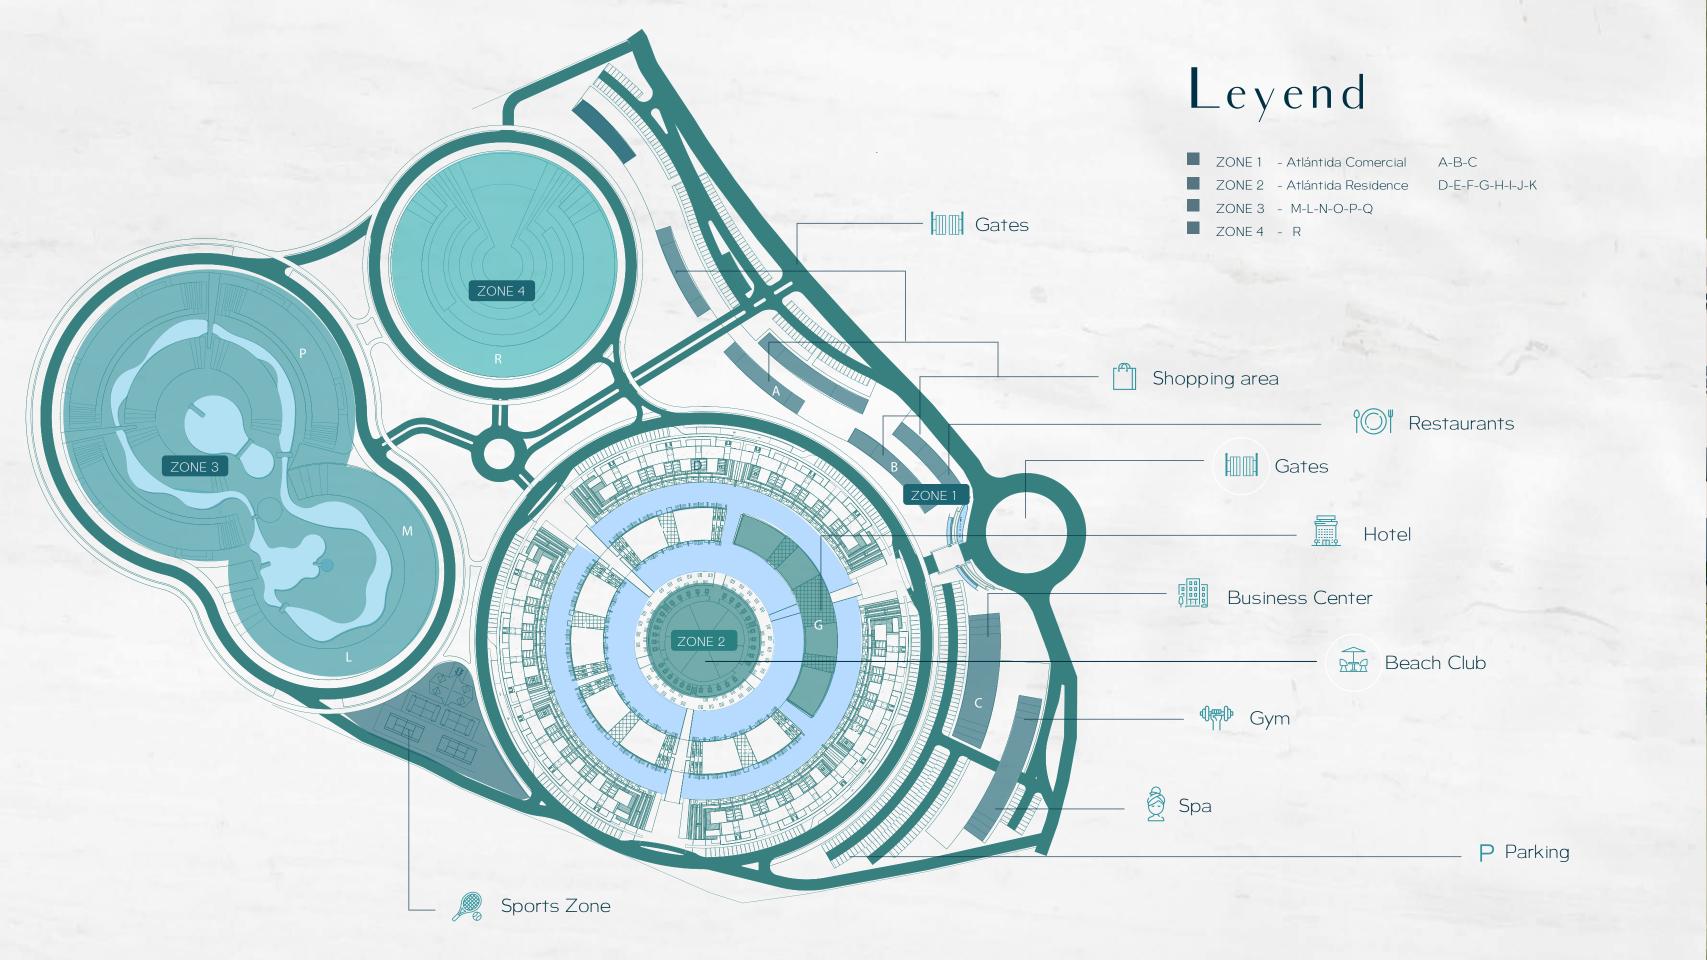

## Amenities

Sports zone

Green Zone

Club house

59,055.118 Sq ft Pool

Ecological Trail

Spa

Access to the club

Restaurants

Tennis

Gym

Business Center

It has a large shopping mall and extraordinary amenities, including a gym, beach club, and boutique hotel.

534 apartments

1, 2 and 3 bedrooms

59,055.118 Sq ft Pool

Security 24h

Balconies with panoramic views

Private parking

Elovator

Hotel boutique