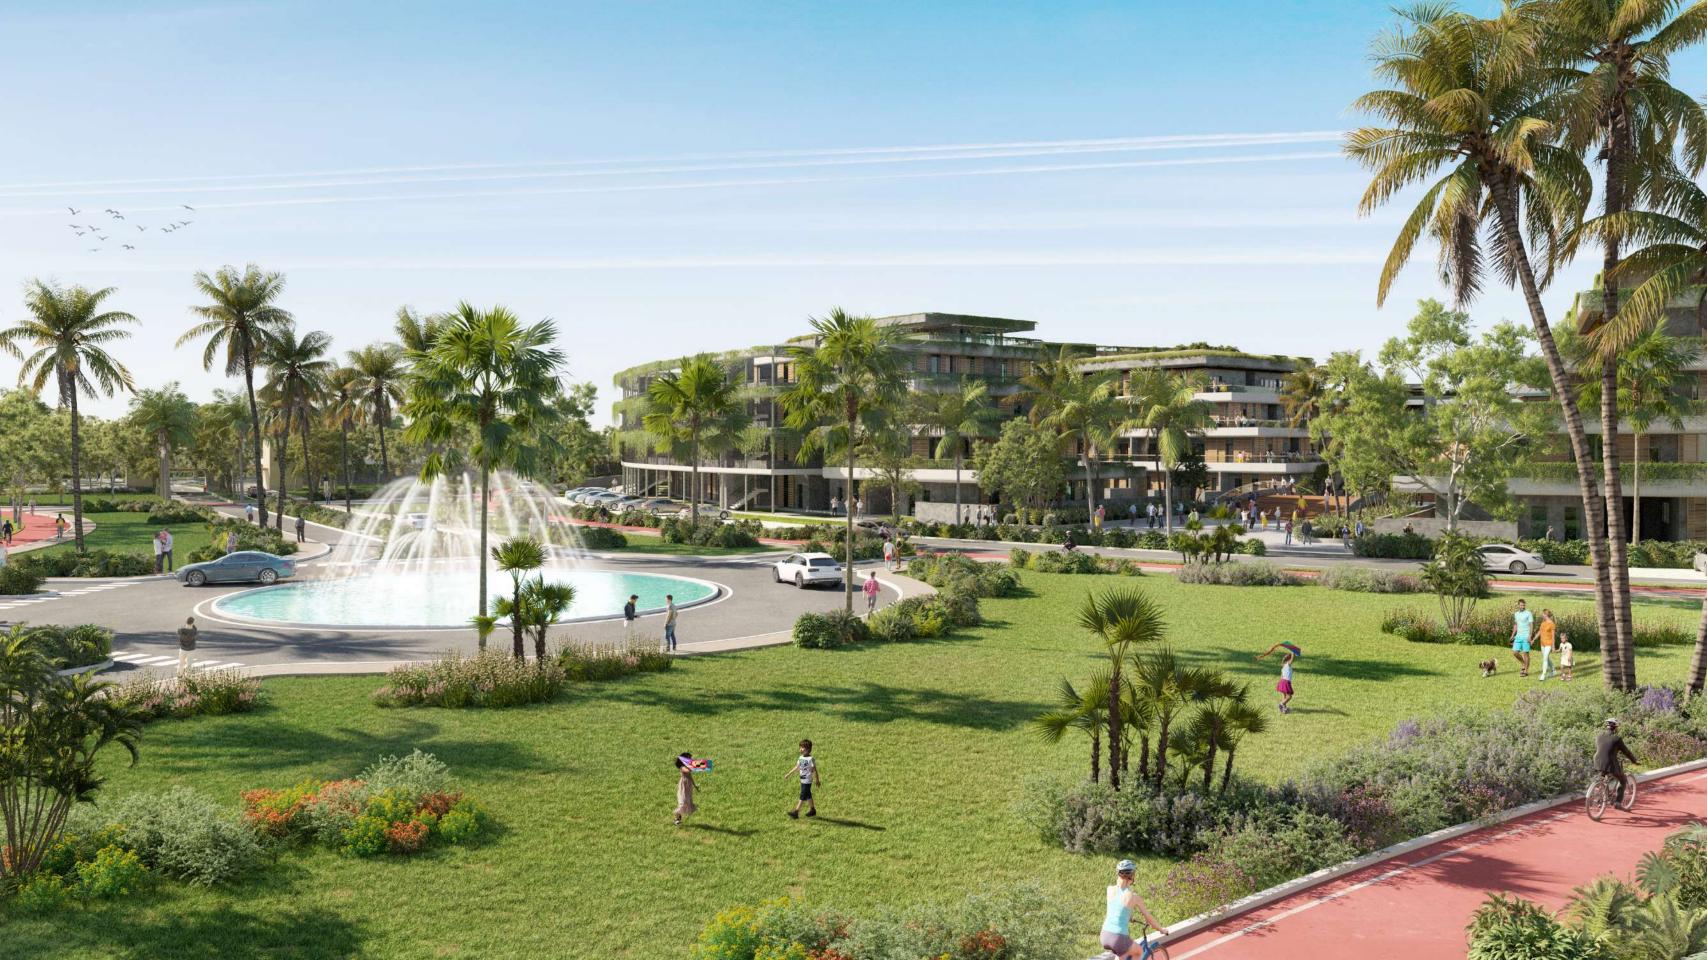

## Amenities

Sports zone

Green Zone

Club house

59,055.118 Sq ft Pool

Ecological Trail

Spa

Access to the club

## Design with a futuristic view

Due to the innovation in constructive solutions, Atlántida has clean and organic lines, which outlines first class. With materials of the latest generation projected along with the structure, where the light next to the greenery integrates harmoniously, offering a great view.

It has a large shopping mall and extraordinary amenities, including a gym, beach club, and boutique hotel.

534 apartments

1, 2 and 3 bedrooms

59,055.118 Sq ft Pool

Security 24h

Balconies with panoramic views