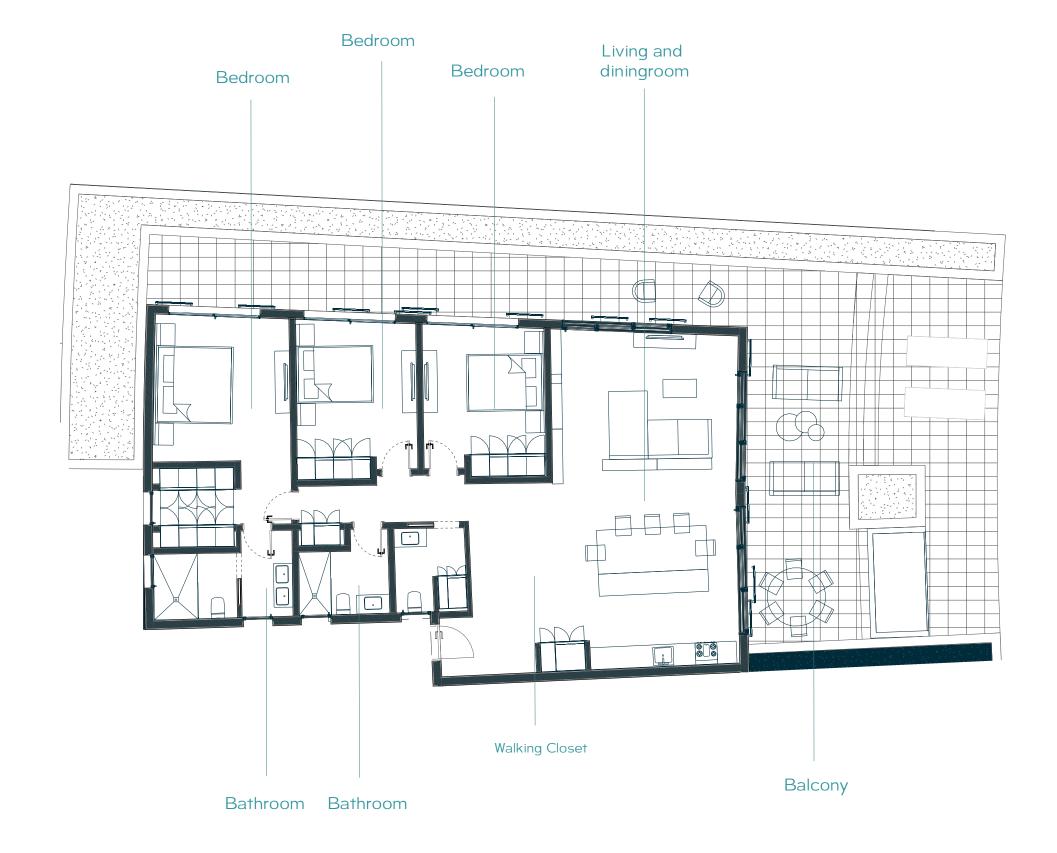

## Apartment

| 1 Bedroom

Total net: 823sq ft

Comon area: 171 sq ft

Toatal area: 994 sq ft

### Apartment

| 2 Bedrooms

Total net: 1,566 sq ft

Common area: 429 sq ft

Terrace: 743 sq ft

Total area: 2,738 sq ft

#### 2 Bedrooms

Total net: 1,848 sq ft

Common area: 429 sq ft

Total area: 2,278 sq ft

## Apartment

3 Bedrooms

Total net: 2,722 sq ft
Common area: 429 sq ft
Total area: 3,151 sq ft