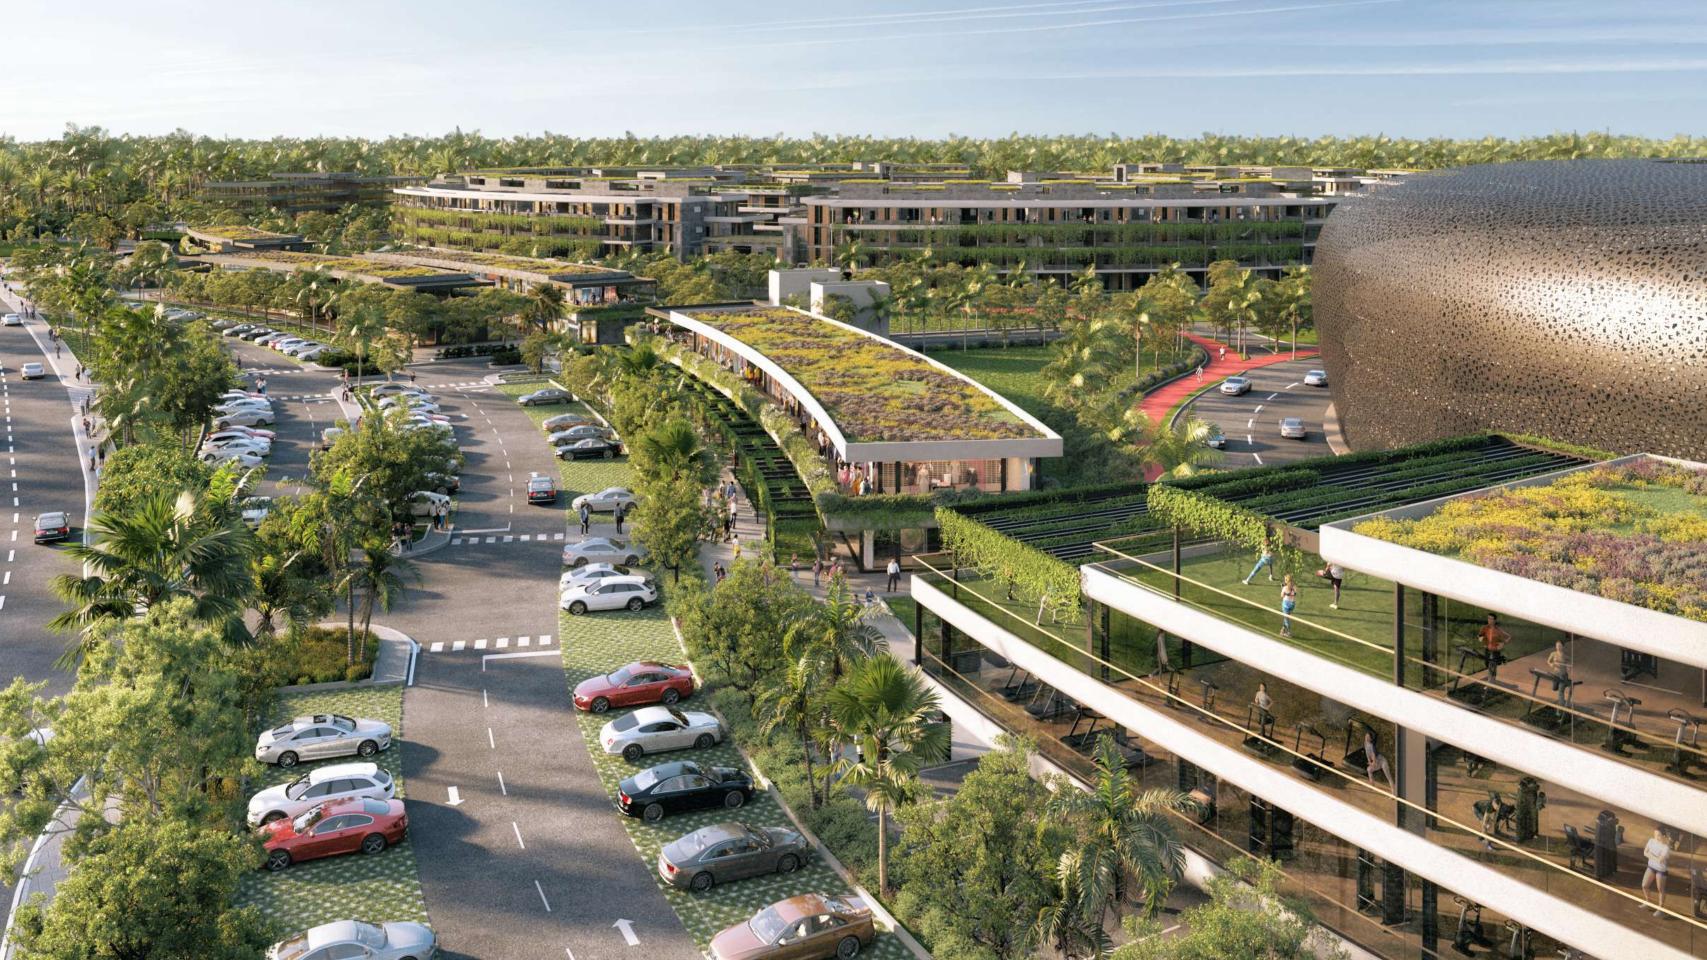

## Amenities

Sports zone

Green Zone

Club house

59,055.118 Sq ft Pool

Ecological Trail

Spa

Access to the club

Restaurants

Tennis

Gym

Business Center

It has a large shopping mall and extraordinary amenities, including a gym, beach club, and boutique hotel.

534 apartments

1, 2 and 3 bedrooms

59,055.118 Sq ft Pool

Security 24h

Balconies with panoramic views