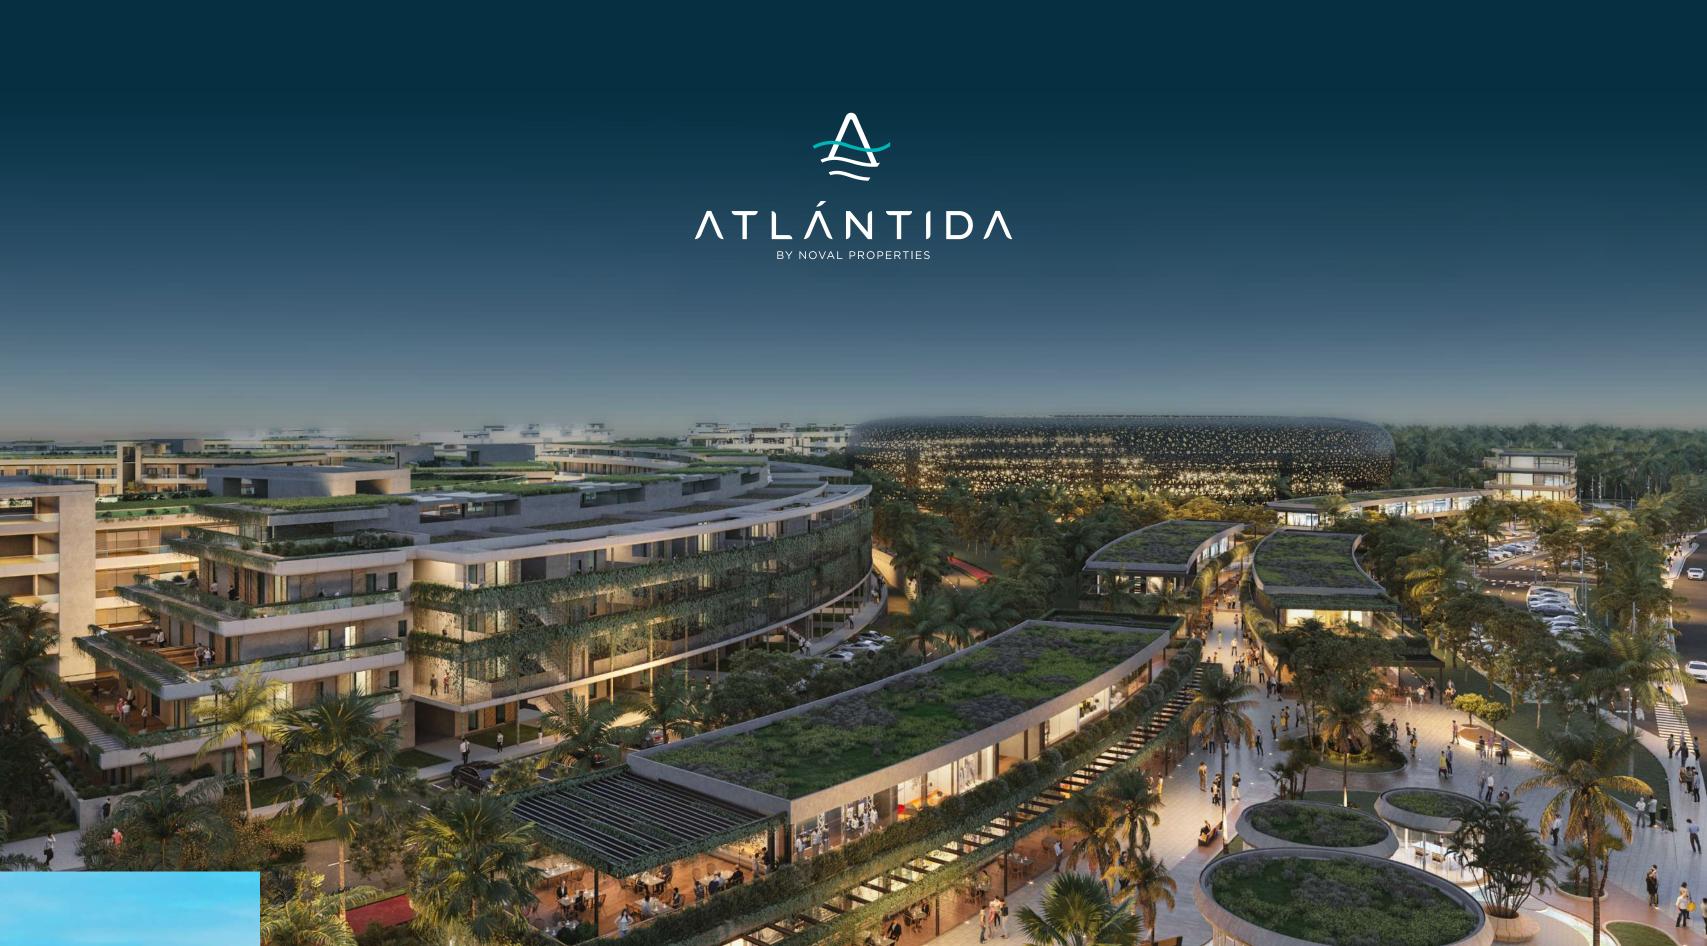

# The resurface of a leyend

Once upon a time, there was a city submerged in the depths of the ocean, which in its time was populated with wealth and beauty. There, science and technology developed at their maximum, cultivating humanity's hope of a perfect city.

Thanks to Noval Properties, this legend resurfaces in Bavaro - Punta Cana to offer you an exclusive experience.

## Design with a futuristic view

Due to the innovation in constructive solutions, Atlántida has clean and organic lines, which outlines first class. With materials of the latest generation projected along with the structure, where the light next to the greenery integrates harmoniously, offering a great view.

It has a large shopping mall and extraordinary amenities, including a gym, beach club, and boutique hotel.

534 apartments

1, 2 and 3 bedrooms

59,055.118 Sq ft Pool

Security 24h

Balconies with panoramic views