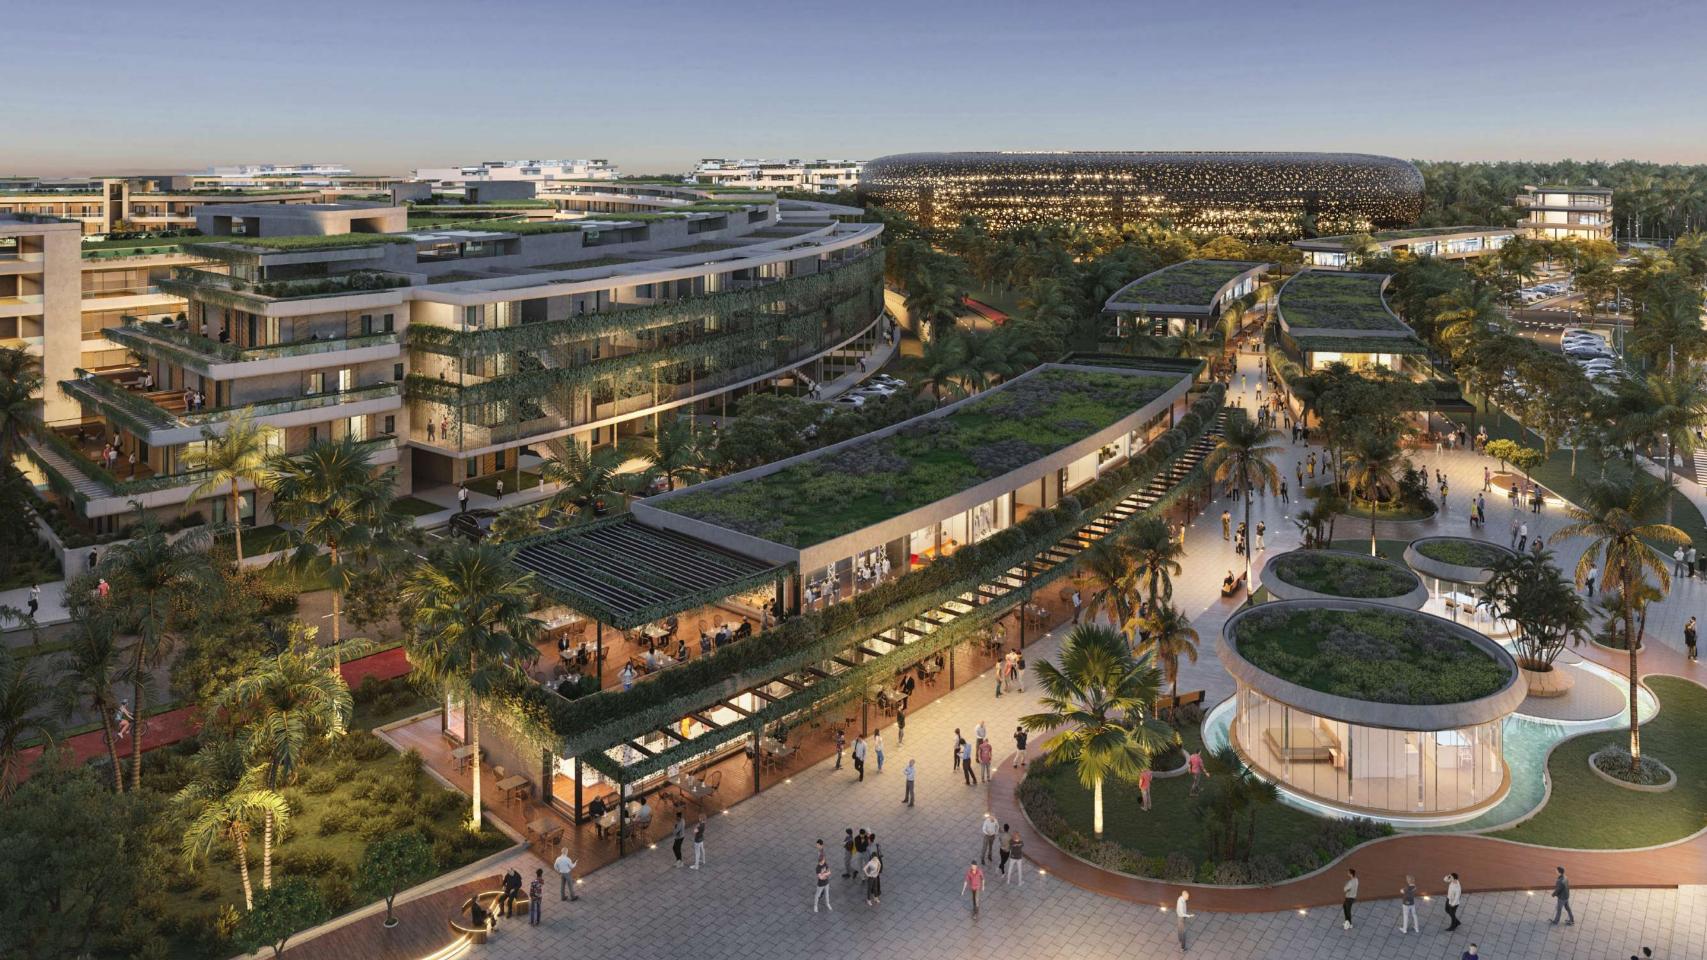

## Invest in exclusive locations

The best investment option in the Dominican Republic is because of its location in the eastern part of the country, and due to all the amenities, this makes Atlantida the desired project with a high return of around 6%.

It has a large shopping mall and extraordinary amenities, including a gym, beach club, and boutique hotel.

534 apartments

1, 2 and 3 bedrooms

59,055.118 Sq ft Pool

Security 24h

Balconies with panoramic views

Private parking

Elovator

Hotel boutique