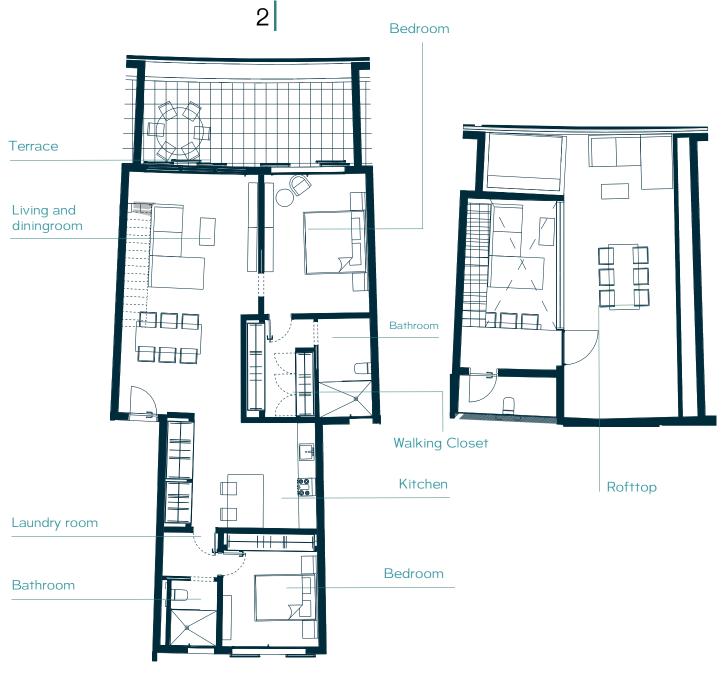

## Apartment

3 Bedrooms

Total net: 2,722 sq ft
Common area: 429 sq ft
Total area: 3,151 sq ft