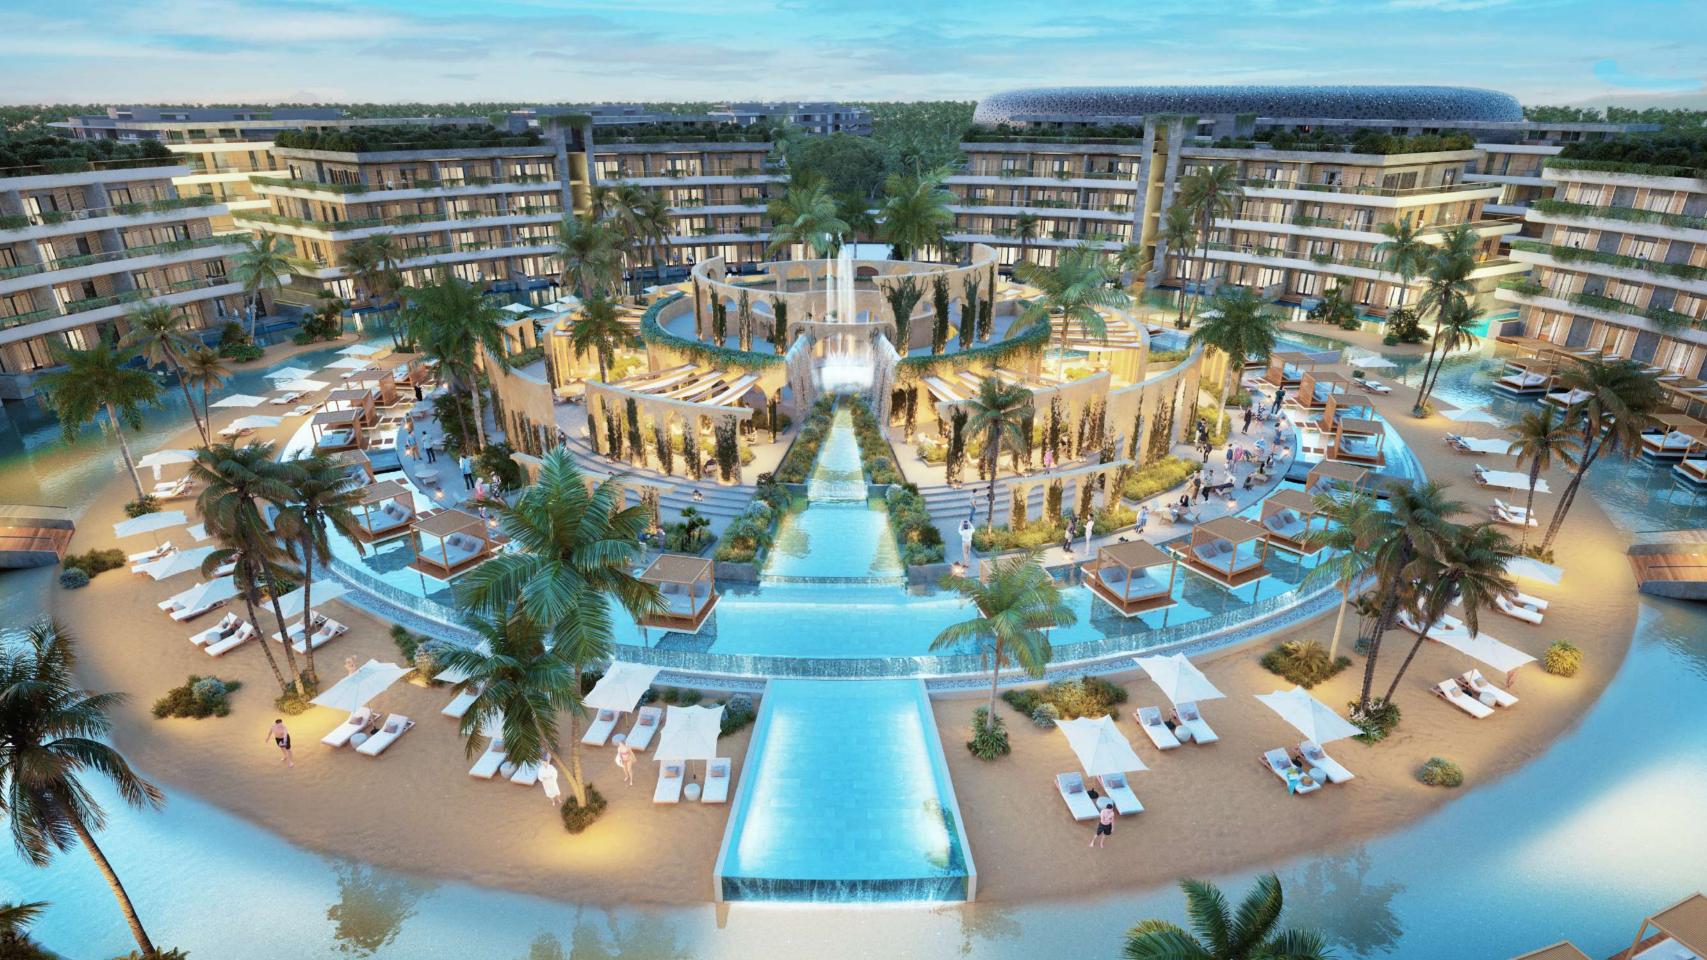

## Amenities

Sports zone

Green Zone

Club house

59,055.118 Sq ft Pool

Ecological Trail

Spa

Access to the club

## Design with a futuristic view

Due to the innovation in constructive solutions, Atlántida has clean and organic lines, which outlines first class. With materials of the latest generation projected along with the structure, where the light next to the greenery integrates harmoniously, offering a great view.

It has a large shopping mall and extraordinary amenities, including a gym, beach club, and boutique hotel.

534 apartments

1, 2 and 3 bedrooms

59,055.118 Sq ft Pool

Security 24h

Balconies with panoramic views