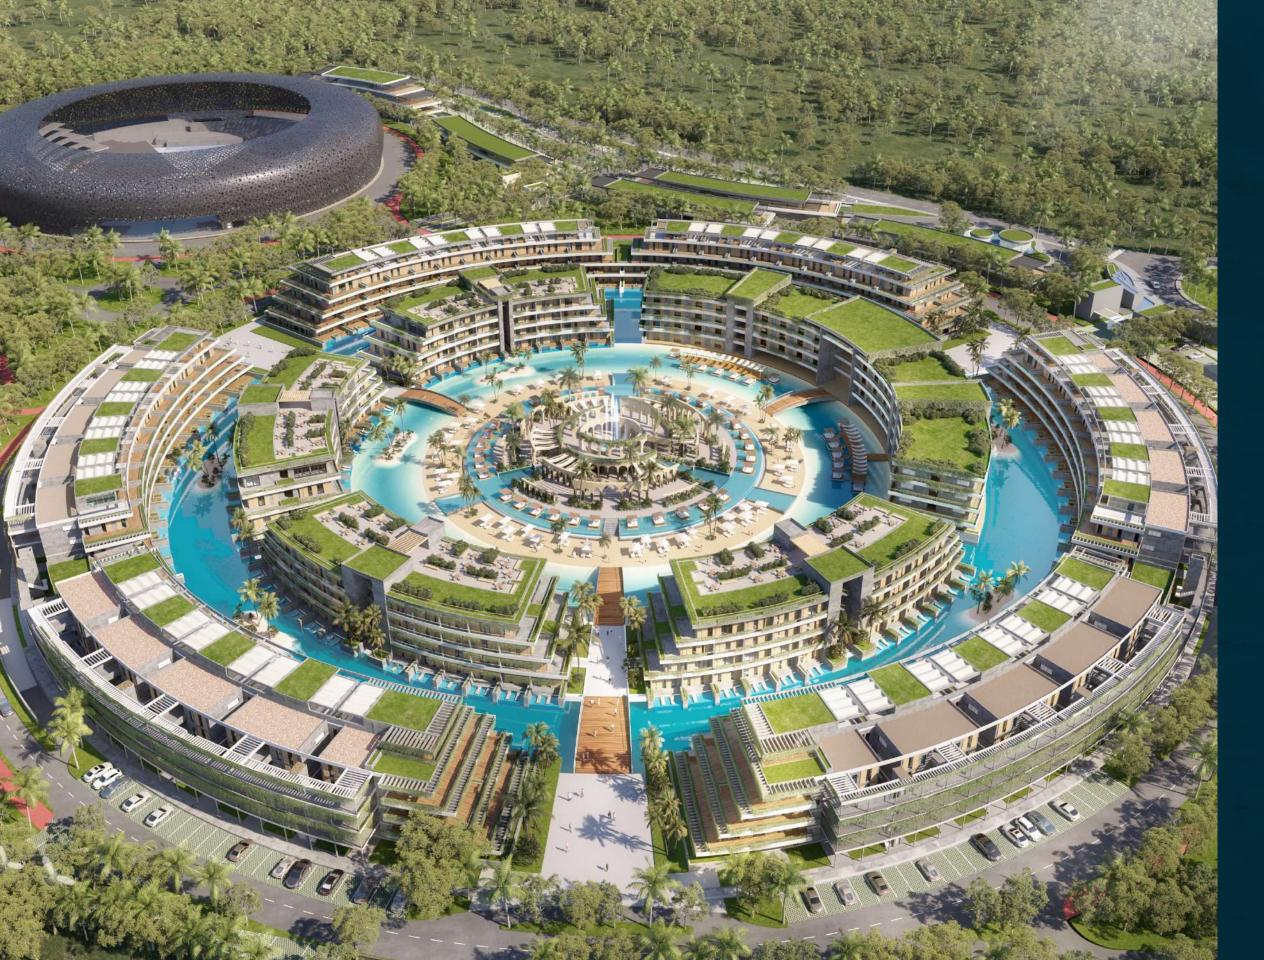

## Amenities

Sports zone

Green Zone

Club house

59,055.118 Sq ft Pool

Ecological Trail

Spa

Access to the club

## Design with a futuristic view

Due to the innovation in constructive solutions, Atlántida has clean and organic lines, which outlines first class. With materials of the latest generation projected along with the structure, where the light next to the greenery integrates harmoniously, offering a great view.

It has a large shopping mall and extraordinary amenities, including a gym, beach club, and boutique hotel.

534 apartments

1, 2 and 3 bedrooms

59,055.118 Sq ft Pool

Security 24h

Balconies with panoramic views

# Project location

IO

Hospital IMG

5

Shoppi

DownTown Punta Cana

BluoM:

6 MIN