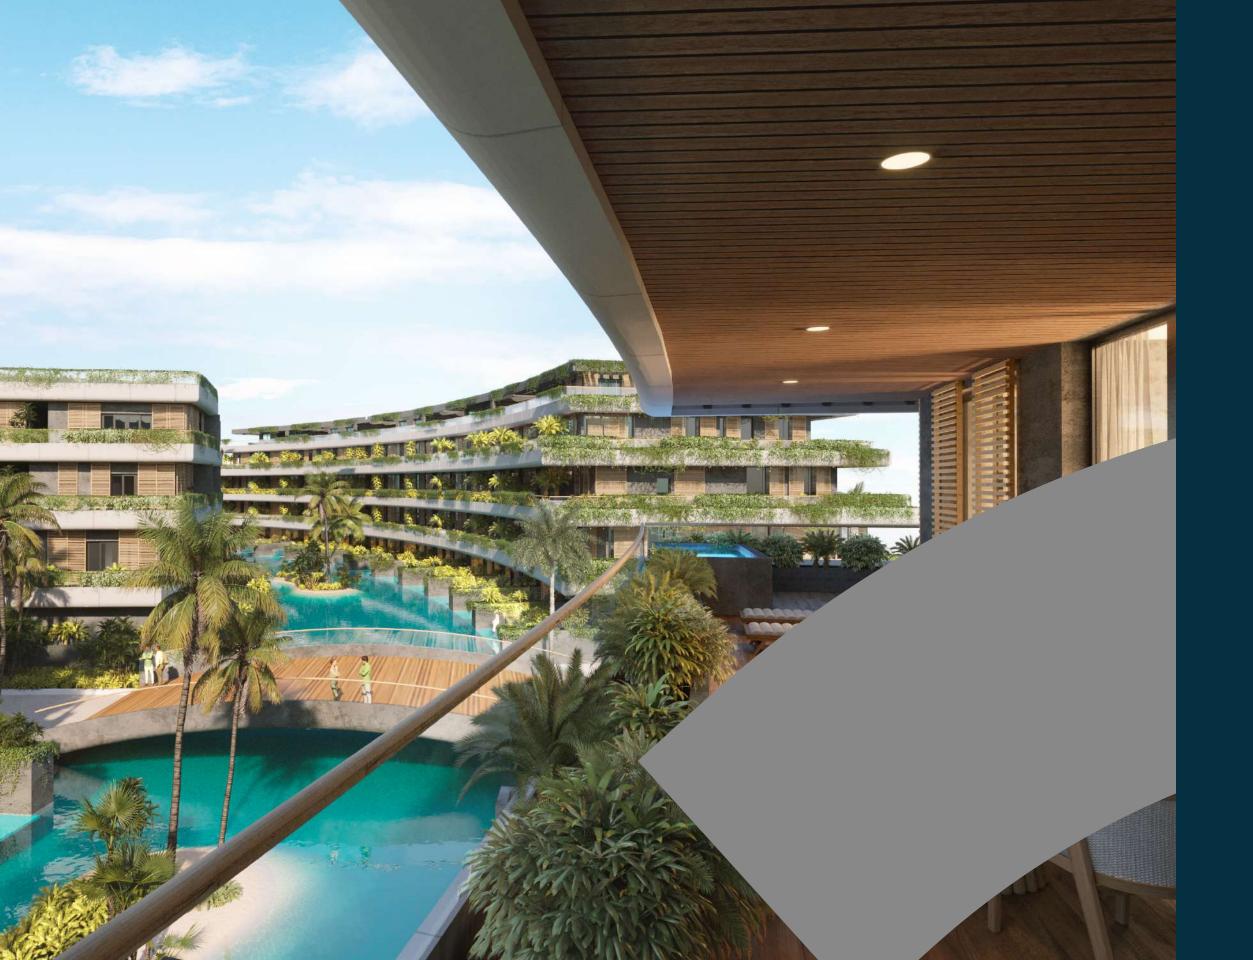

## Design with a futuristic view

Due to the innovation in constructive solutions, Atlántida has clean and organic lines, which outlines first class. With materials of the latest generation projected along with the structure, where the light next to the greenery integrates harmoniously, offering a great view.

It has a large shopping mall and extraordinary amenities, including a gym, beach club, and boutique hotel.

534 apartments

1, 2 and 3 bedrooms

59,055.118 Sq ft Pool

Security 24h

Balconies with panoramic views