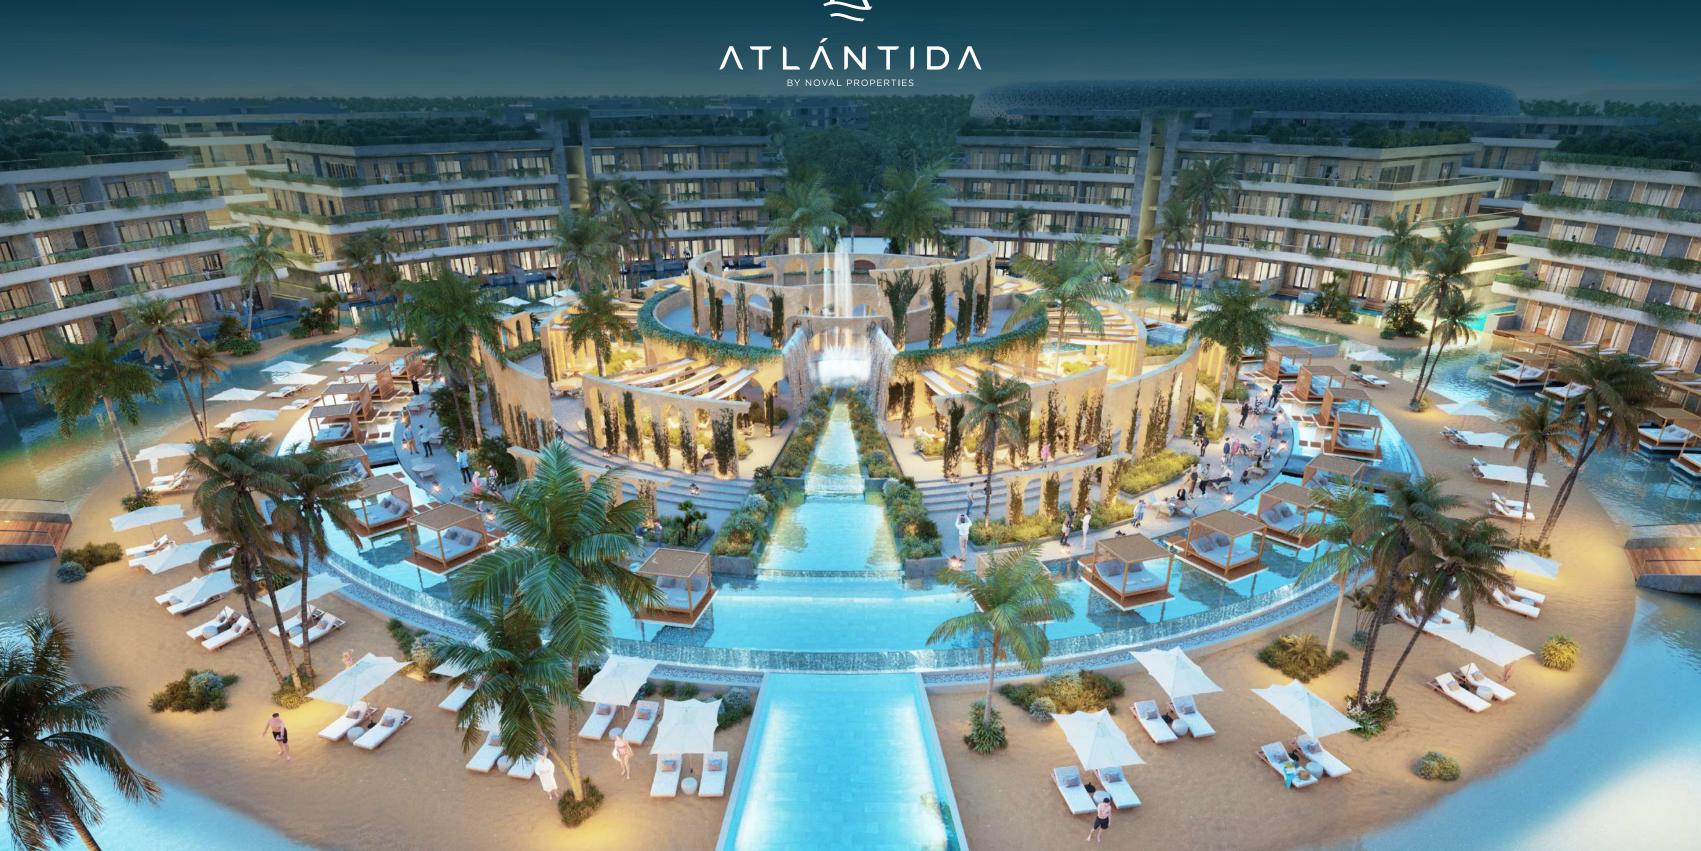

## Amenities

Sports zone

Green Zone

Club house

59,055.118 Sq ft Pool

Ecological Trail

Spa

Access to the club

It has a large shopping mall and extraordinary amenities, including a gym, beach club, and boutique hotel.

534 apartments

1, 2 and 3 bedrooms

59,055.118 Sq ft Pool

Security 24h

Balconies with panoramic views